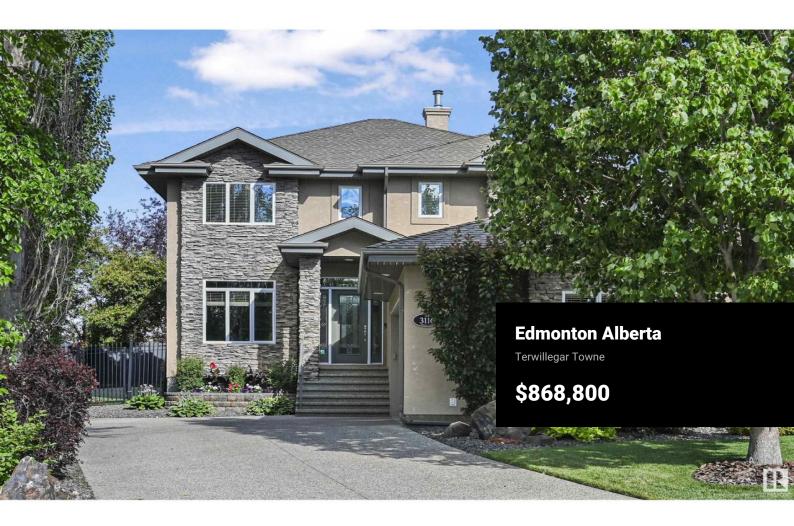

Beautifully appointed home in highly sought after Terwillegar Gardens- a 10! Approx 4000 sf of luxury living space, this stunning home impresses w/soaring ceilings & windows in the sun filled great rm, curved staircase & dbl sided fireplace. Gorgeous kitchen features ample maple cabinets, S/S appliances & great views of a stunning 9650 sf west facing treed yard (firepit & huge deck maximizes outdoor living). Main flr den & laundry rm. Upstairs the luxurious primary suite features a spa-like ensuite w/a 4' shower & huge W/I closet. 2 O/S bdrms with W/I closets, 5 pc bath & flex space complete this IvI. Guests will love the F/Fin bsmt w/wet bar, spacious Family & rec rms, 4th bdrm & 4 pc bath. Features incl new HE AC (2024) & new garburator. Enjoy gorgeous landscaping & outdoor living at its finest w/ a massive deck and fire pit. O/S 33' garage w/epoxy floors & drain. Located near park/pond, shopping, transit & immediate K-9 schools. An exceptional place to call home! Easy access to the University/Downtown! (id:6769)