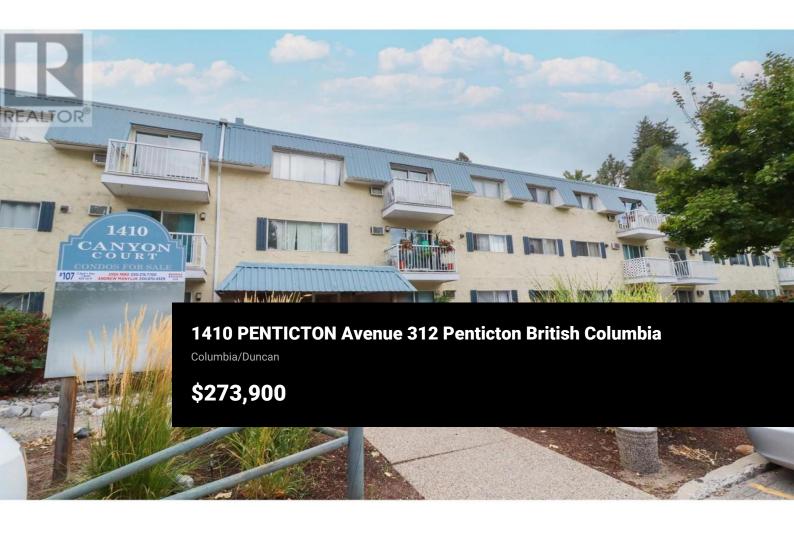

Nestled in a tranquil corner of the town, you'll uncover this delightful top-corner unit that provides picturesque views of the surrounding hillside, instead of the street or parking lot. Upon entering, you'll be greeted by a freshly painted two-bedroom unit, complete with a charming nook/den, ideal for a small office or crafting area. Adjacent to the living room, there's a delightful balcony where you can unwind and enjoy some privacy. The property is conveniently located near Penticton Creek path that leads you to Restaurants, Breweries, Farmers Market, Okanagan Lake to name a few. Also, this property welcomes one dog or cat! Strata has also recently replaced the roof. (id:6769)