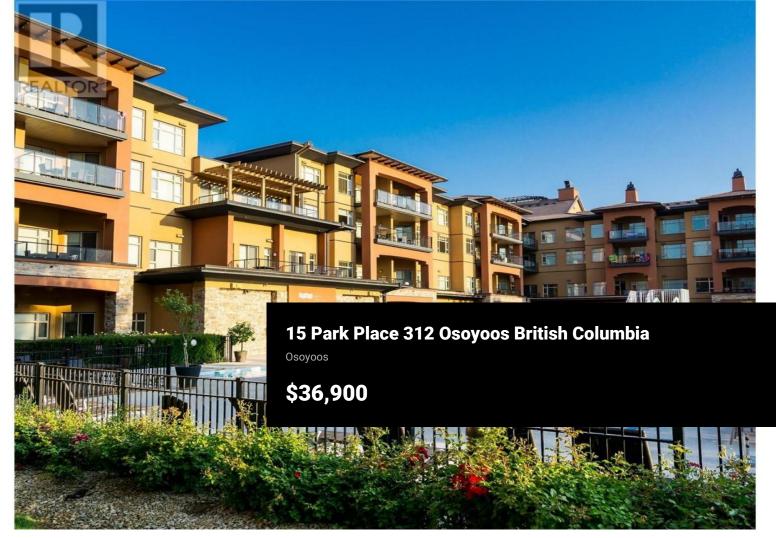

Welcome affordable vacation ownership in Canada's desert paradise! This 1/12th fractional interest allows stress-free, lock and leave vacation property ownership, with exclusive access four weeks per year, one in each season. On the quiet, west facing side of the resort with town and mountain views, this 600 square foot unit has loads of natural light, and a sliding door walk-out to your spacious, sheltered terrace ideal for alfresco dining and stunning sunset views. The well appointed kitchen overlooks your open concept living/dining area, ideal for entertaining. The spacious bedroom is luxuriously appointed with a king sized bed to ensure restful sleep, and the bathroom features a deep soaker tub/shower combo and generous vanity. Close proximity to elevator and stairs ensures quick access to the beach, pool deck, and secure, indoor parking. Watermark resort amenities include pool, hot tubs (one year round), gym, spa, and beautiful function rooms. Onsite dining options include 15 Park Bistro (with seasonal patio and grill), Boston Pizza, Backroads Brewery, ands Roberto's Gelato. Located just steps to all the vibrant shops, services and amazing dining options Osoyoos has to offer; world class wineries, dining, golf, skiing, watersports and cultural experiences are all in close proximity. Enrollment in professionally managed rental pool can offset ownership costs with renta...