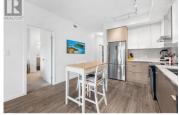

CORNER 2 bedroom 2 bathroom suite on the park side at Central Green! This bright NW facing corner home in Urbana has an abundance of windows allowing natural light to spill inside. Built in just 2019, this beautiful condo has sleek stainless appliances, quartz countertops throughout, 9 foot ceilings, and easy to maintain luxury vinyl plank flooring. The bathroom features a floating vanity and bathtub with rain showerhead while the primary bedroom comes with a walk-in closet and an ensuite with dual sinks. A split floorplan, this home offers a nice separation of each bedroom to create maximum privacy. The highlight of this suite is the generous covered outdoor patio area offering a gorgeous park view and beautiful Okanagan sunsets. URBANA is nestled within 5 acres of parkland at Rowcliffe Park, complete with amenities such as a fenced dog park, playground, walking track, and community gardens. Embracing a pet-friendly lifestyle and permitting long term rentals, the property caters to a population who embraces an urban lifestyle while still maintaining a close connection to nature. This home is in close proximity to Kelowna's downtown core and the vibrant Bernard shopping district, as well as local eateries, breweries, beaches, schools and hospital. Urbana offers residents the quintessential Okanagan lifestyle by provides easy access to everything the area has to offer just st...