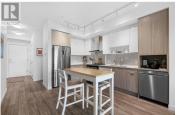

CORNER 2 bedroom 2 bathroom suite on the park side at Central Green! This bright NW facing corner home in Urbana has an abundance of windows allowing natural light to spill inside. Built in just 2019, this beautiful condo has sleek stainless appliances, quartz countertops throughout, 9 foot ceilings, and easy to maintain luxury vinyl plank flooring. The bathroom features a floating vanity and bathtub with rain showerhead while the primary bedroom comes with a walk-in closet and an ensuite with dual sinks. A split floorplan, this home offers a nice separation of each bedroom to create maximum privacy. The highlight of this suite is the generous covered outdoor patio area offering a gorgeous park view and beautiful Okanagan sunsets. URBANA is nestled within 5 acres of parkland at Rowcliffe Park, complete with amenities such as a fenced dog park, playground, walking track, and community gardens. Embracing a pet-friendly lifestyle and permitting long term rentals, the property caters to a population who embraces an urban lifestyle while still maintaining a close connection to nature. This home is in close proximity to Kelowna's downtown core and the vibrant Bernard shopping district, as well as local eateries, breweries, beaches, schools and hospital. Urbana offers residents the quintessential Okanagan lifestyle by provides easy access to everything the area has to offer just st...