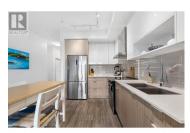

CORNER 2 bedroom 2 bathroom suite on the park side at Central Green! This bright NW facing corner home in Urbana has an abundance of windows allowing natural light to spill inside. Built in just 2019, this beautiful condo has sleek stainless appliances, quartz countertops throughout, 9 foot ceilings, and easy to maintain luxury vinyl plank flooring. The bathroom features a floating vanity and bathtub with rain showerhead while the primary bedroom comes with a walk-in closet and an ensuite with dual sinks. A split floorplan, this home offers a nice separation of each bedroom to create maximum privacy. The highlight of this suite is the generous covered outdoor patio area offering a gorgeous park view and beautiful Okanagan sunsets. URBANA is nestled within 5 acres of parkland at Rowcliffe Park, complete with amenities such as a fenced dog park, playground, walking track, and community gardens. Embracing a pet-friendly lifestyle and permitting long term rentals, the property caters to a population who embraces an urban lifestyle while still maintaining a close connection to nature. This home is in close proximity to Kelowna's downtown core and the vibrant Bernard shopping district, as well as local eateries, breweries, beaches, schools and hospital. Urbana offers residents the quintessential Okanagan lifestyle by provides easy access to everything the area has to offer just st...