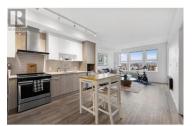

CORNER 2 bedroom 2 bathroom suite on the park side at Central Green! This bright NW facing corner home in Urbana has an abundance of windows allowing natural light to spill inside. Built in just 2019, this beautiful condo has sleek stainless appliances, quartz countertops throughout, 9 foot ceilings, and easy to maintain luxury vinyl plank flooring. The bathroom features a floating vanity and bathtub with rain showerhead while the primary bedroom comes with a walk-in closet and an ensuite with dual sinks. A split floorplan, this home offers a nice separation of each bedroom to create maximum privacy. The highlight of this suite is the generous covered outdoor patio area offering a gorgeous park view and beautiful Okanagan sunsets. URBANA is nestled within 5 acres of parkland at Rowcliffe Park, complete with amenities such as a fenced dog park, playground, walking track, and community gardens. Embracing a pet-friendly lifestyle and permitting long term rentals, the property caters to a population who embraces an urban lifestyle while still maintaining a close connection to nature. This home is in close proximity to Kelowna's downtown core and the vibrant Bernard shopping district, as well as local eateries, breweries, beaches, schools and hospital. Urbana offers residents the quintessential Okanagan lifestyle by provides easy access to everything the area has to offer just st...