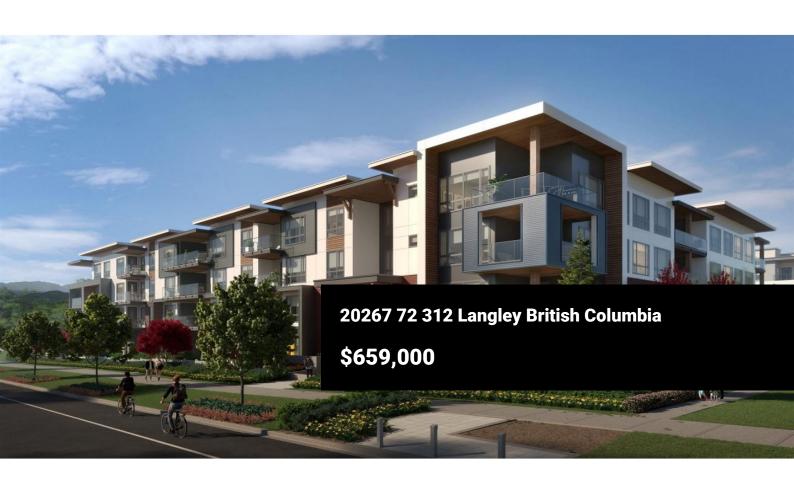

RE/MAX Kelowna 100-1553 Harvey Avenue Kelowna, BC, Canada Step into Flora & Fauna, the newest addition to Tangerine's developments nestled in the heart of Willoughby. Positioned in Fauna, this ground floor residence boasts 1 bedroom and a huge den spread across approximately 675 square feet. Characterized by its contemporary charm, this home showcases wide plank flooring, sleek white and wood soft-close kitchen cabinets, quartz countertops, stainless steel appliances, roller blinds, and refined lighting fixtures. The primary bedroom features a walk-in closet and a luxurious 3 piece ensuite bathroom. The complex embodies modern living with over 4,000 square feet of indoor and outdoor amenities, including a park, playground, kitchen, lounge, gaming center, and gym. Included are 1 parking space, 1 storage unit, 1 bike locker. Pets and rental allowed. (id:6769)