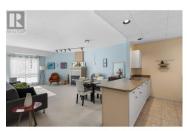

This spacious, top floor, 1 bedroom, 1 bathroom condo offers 811 sqft + an enclosed balcony (88 Sqft) in the sought-after Arboretum complex. Enjoy open-concept living with a bright, inviting interior, 9 ft ceilings, gas fireplace and R/in vacuum. Excellent building amenities include a pool, hot tub, common room, fitness centre, secured parking and storage locker. Conveniently located near Orchard Park Mall, Mission Creek Greenway, and other amenities. Strata fees cover heat, gas, and water. A fantastic opportunity in a desirable location! Pet friendly building allowing 1 cat or 1 dog up to 40cm at the shoulder. (id:6769)