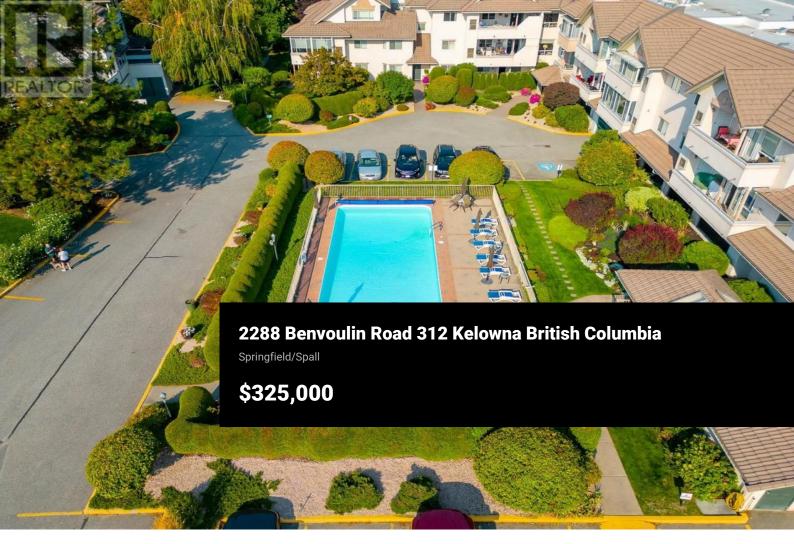

This spacious, top floor, 1 bedroom, 1 bathroom condo offers 811 sqft + an enclosed balcony (88 Sqft) in the sought-after Arboretum complex. Enjoy open-concept living with a bright, inviting interior, 9 ft ceilings, gas fireplace and R/in vacuum. Excellent building amenities include a pool, hot tub, common room, fitness centre, secured parking and storage locker. Conveniently located near Orchard Park Mall, Mission Creek Greenway, and other amenities. Strata fees cover heat, gas, and water. A fantastic opportunity in a desirable location! Pet friendly building allowing 1 cat or 1 dog up to 40cm at the shoulder. (id:6769)