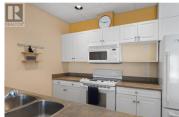

This spacious, top floor, 1 bedroom, 1 bathroom condo offers 811 sqft + an enclosed balcony (88 Sqft) in the sought-after Arboretum complex. Enjoy open-concept living with a bright, inviting interior, 9 ft ceilings, gas fireplace and R/in vacuum. Excellent building amenities include a pool, hot tub, common room, fitness centre, secured parking and storage locker. Conveniently located near Orchard Park Mall, Mission Creek Greenway, and other amenities. Strata fees cover heat, gas, and water. A fantastic opportunity in a desirable location! Pet friendly building allowing 1 cat or 1 dog up to 40cm at the shoulder. (id:6769)