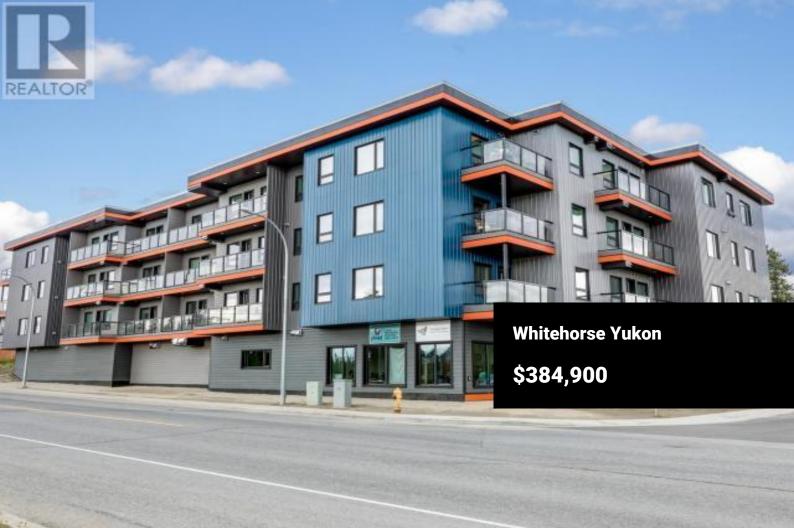

Welcome to 312 - 420 Range Road, a stunning condo in the heart of Takhini. This third-floor, 1-bedroom, 1-bathroom unit offers 640 sq.ft of modern living, just minutes from downtown Whitehorse. Step into a spacious entry featuring a walk-in closet and laundry room. The sleek kitchen boasts dark laminate countertops and stainless steel appliances, blending style with functionality. The cozy living area gets natural light from large window offering serene nature views. Step onto your private, west-facing balcony, perfect for unwinding in the evening sun. The well-sized primary bedroom includes a builtin platform bed and wardrobes, maximizing comfort and storage. The clean, modern 4-piece bathroom completes the suite. One powered parking space and an exclusive-use storage locker. Located near transit, trails, Canada Games Centre, and downtown amenities, this move-in-ready condo combines convenience, style, and comfort. Condo fees of \$315/month cover essential services. VIDEO TOUR (id:6769)