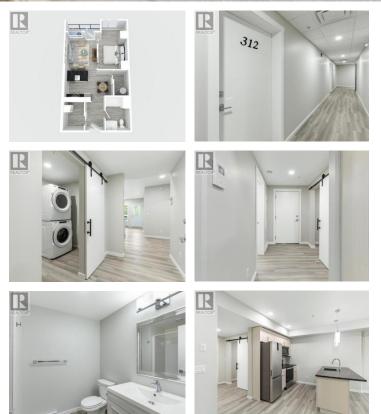

Welcome to 312 - 420 Range Road, a stunning condo in the heart of Takhini. This third-floor, 1-bedroom, 1-bathroom unit offers 640 sq.ft of modern living, just minutes from downtown Whitehorse. Step into a spacious entry featuring a walk-in closet and laundry room. The sleek kitchen boasts dark laminate countertops and stainless steel appliances, blending style with functionality. The cozy living area gets natural light from large window offering serene nature views. Step onto your private, west-facing balcony, perfect for unwinding in the evening sun. The well-sized primary bedroom includes a builtin platform bed and wardrobes, maximizing comfort and storage. The clean, modern 4-piece bathroom completes the suite. One powered parking space and an exclusive-use storage locker. Located near transit, trails, Canada Games Centre, and downtown amenities, this move-in-ready condo combines convenience, style, and comfort. Condo fees of \$315/month cover essential services. VIDEO TOUR (id:6769)