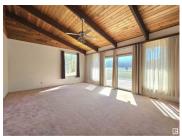

Located on a beautiful 3.01 acres lot in Westbrook Crescents, Parkland County, 2,376 sq. ft. bi-level with triple detached garage. The main floor features a large sunken living room with vaulted ceiling, large windows, and patio door access to the large deck. Large kitchen and dining room with patio door access to the front balcony. Three large bedrooms. Primary bedroom with large den have multi usage to suit your needs. A spacious sunken family room and a full bath completes the main level. The basement is partially finished with a large recreation room, one bedroom, a 3 pcs. bath, and laundry room. Great location for countryside living. (id:6769)