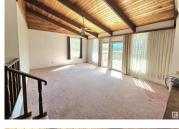

Located on a beautiful 3.01 acres lot in Westbrook Crescents, Parkland County, 2,376 sq. ft. bi-level with triple detached garage. The main floor features a large sunken living room with vaulted ceiling, large windows, and patio door access to the large deck. Large kitchen and dining room with patio door access to the front balcony. Three large bedrooms. Primary bedroom with large den have multi usage to suit your needs. A spacious sunken family room and a full bath completes the main level. The basement is partially finished with a large recreation room, one bedroom, a 3 pcs. bath, and laundry room. Great location for countryside living. (id:6769)