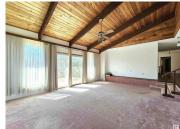

Located on a beautiful 3.01 acres lot in Westbrook Crescents, Parkland County, 2,376 sq. ft. bi-level with triple detached garage. The main floor features a large sunken living room with vaulted ceiling, large windows, and patio door access to the large deck. Large kitchen and dining room with patio door access to the front balcony. Three large bedrooms. Primary bedroom with large den have multi usage to suit your needs. A spacious sunken family room and a full bath completes the main level. The basement is partially finished with a large recreation room, one bedroom, a 3 pcs. bath, and laundry room. Great location for countryside living. (id:6769)