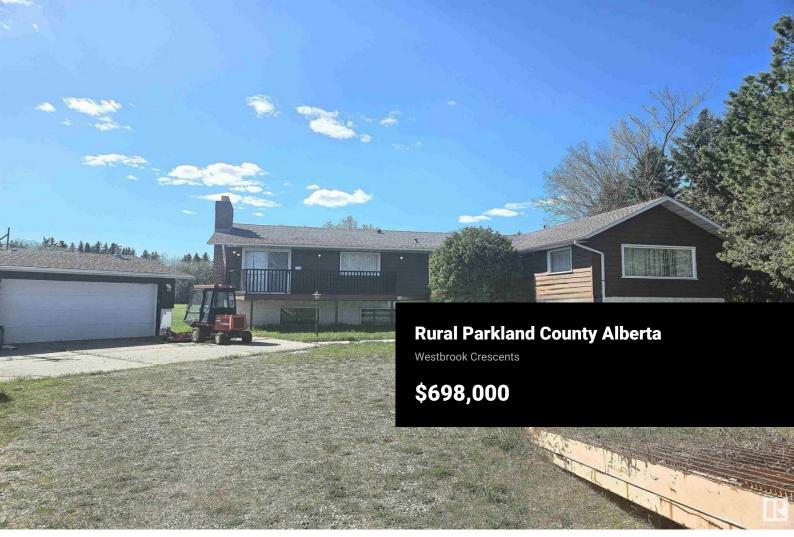

Located on a beautiful 3.01 acres lot in Westbrook Crescents, Parkland County, 2,376 sq. ft. bi-level with triple detached garage. The main floor features a large sunken living room with vaulted ceiling, large windows, and patio door access to the large deck. Large kitchen and dining room with patio door access to the front balcony. Three large bedrooms. Primary bedroom with large den have multi usage to suit your needs. A spacious sunken family room and a full bath completes the main level. The basement is partially finished with a large recreation room, one bedroom, a 3 pcs. bath, and laundry room. Great location for countryside living. (id:6769)