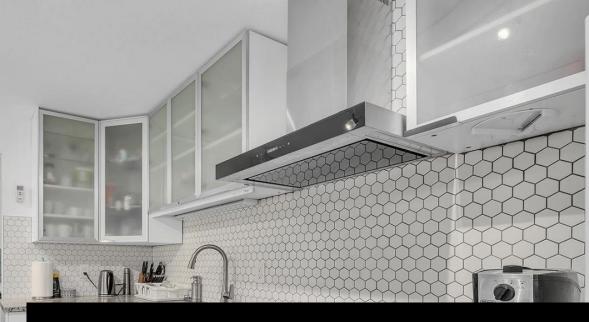

## \$438,000

Welcome to 312-780 Houghton Road, a bright and open 2-bed, 2-bath end-unit condo suite in Peachtree Place. Step inside and you'll immediately notice the thoughtful upgrades throughout this fully renovated home. The kitchen features newer stainless steel appliances, a dual-basin sink, a quartz island with bar seating, a new overhead range hood, ample cupboard space, and easy-to-clean tile flooring. The dining and living areas are adjacent to the kitchen, leading to a cozy corner patio. The spacious bedrooms are on opposite ends of the home for added privacy, with the primary offering an ensuite and large windows that fill the space with natural light, plus a second bedroom with a large walk-in closet. Both bathrooms have been fully updated with modern vanities, glass showers with waterfall showerheads, and stylish fixtures. The large laundry room doubles as extra storage, and two extra closets provide plenty of space to stay organized. Further upgrades include brand-new doors, light fixtures, and modern appliances. Plus, with no shared walls, you'll enjoy peace and quiet! Peachtree Place is ideally located just steps from restaurants, grocery stores, schools, and public transit, and is a short drive from YLW, UBCO, and downtown Kelowna. Ben Lee Park is directly across the street, offering trails, a water play area, sports courts, and more. The complex also features an exercis...