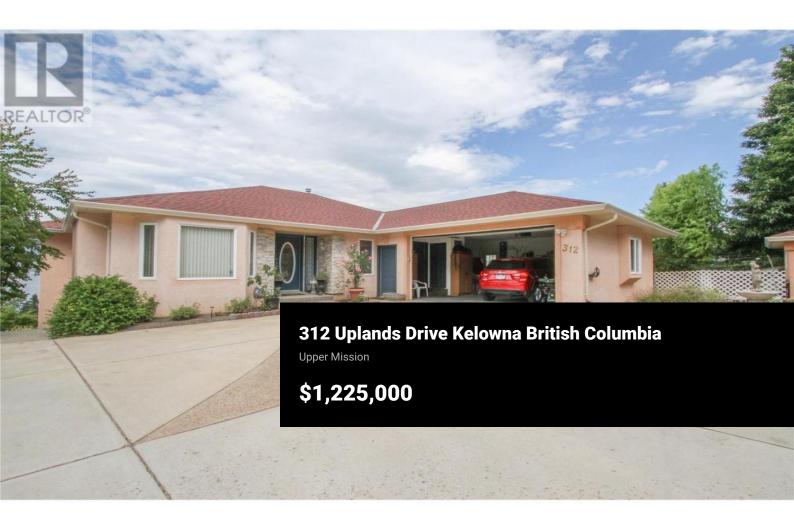

BREATHTAKING LAKEVIEWS throughout this 3400SF Upper Mission Walkout Rancher off Lakeshore Road and Uplands Drive. Huge upper deck and lower patio offer indoor/outdoor Okanagan lifestyle living at it's finest. Spacious home easily accommodates 2 families with 3 bedrooms up and huge space downstairs with summer kitchen. Plus 1 bedroom legal suite with huge lakeview. Stairway access to garage from lower level. Tons of opportunity and potential. Central location close to schools, wineries, beaches, parks and shopping. Nicely landscaped yard with fruit trees and parking. RV parking pad on Lakeshore side belongs to property. (id:6769)