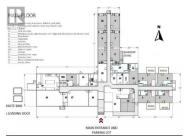

This former correctional facility has 12 bachelor units of which 11 are furnished, their is a commercial grade kitchen, dining hall, offices, lounge, laundry facility and supporting spaces. It is situated on a large park like fenced parcel with lots of paved parking area. This is ideally set up to do Seniors housing, Educational facility, Day care etc. Built to Government standards its in great shape and ready for your ideas. \* PREC - Personal Real Estate Corporation (id:6769)