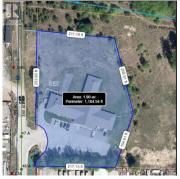

This former correctional facility has 12 bachelor units of which 11 are furnished, their is a commercial grade kitchen, dining hall, offices, lounge, laundry facility and supporting spaces. It is situated on a large park like fenced parcel with lots of paved parking area. This is ideally set up to do Seniors housing, Educational facility, Day care etc. Built to Government standards its in great shape and ready for your ideas. \* PREC - Personal Real Estate Corporation (id:6769)