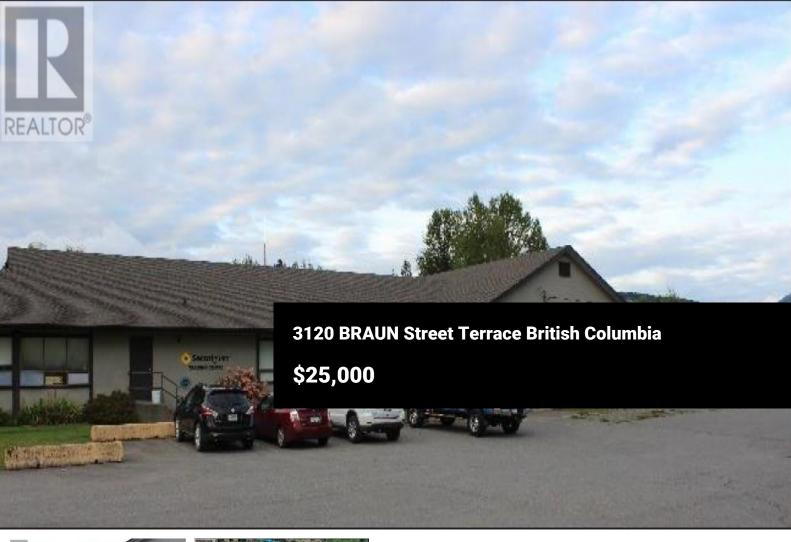

This former correctional facility has 12 bachelor units of which 11 are furnished, their is a commercial grade kitchen, dining hall, offices, lounge, laundry facility and supporting spaces. It is situated on a large park like fenced parcel with lots of paved parking area. This is ideally set up to do Seniors housing, Educational facility, Day care etc. Built to Government standards its in great shape and ready for your ideas. \* PREC - Personal Real Estate Corporation (id:6769)