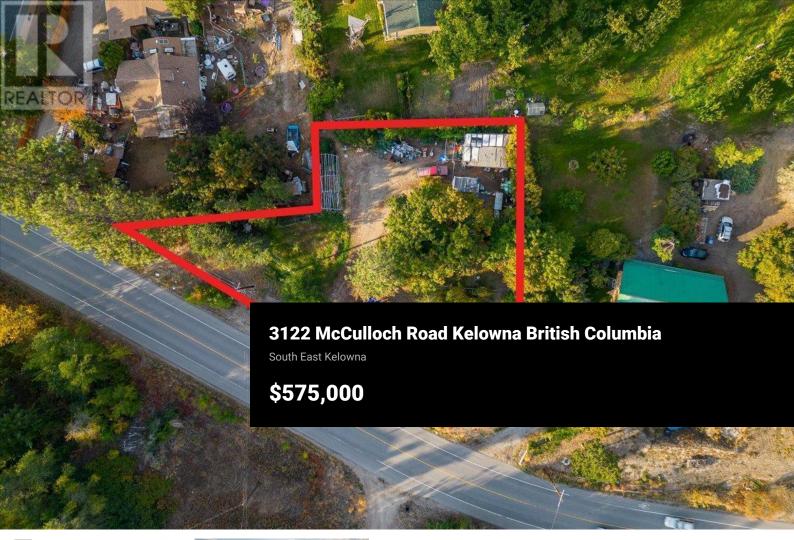

Build your dream home here! This fantastic 0.43-acre property in Southeast Kelowna is a blank canvas awaiting your creativity. Nestled amidst lush orchards and picturesque vineyards, you'll be surrounded by the beauty of the Okanagan Valley. Enjoy breathtaking south-facing views and the potential for stunning lake vistas from a second-story build. This location offers convenience with nearby Lower Mission amenities, stunning wineries, world-class golf courses such as Gallagher's Canyon and the Harvest, and an array of hiking and biking trails. The existing structure holds no value, making this the perfect opportunity to craft your ideal home in this idyllic, vibrant community. Don't miss out! (id:6769)