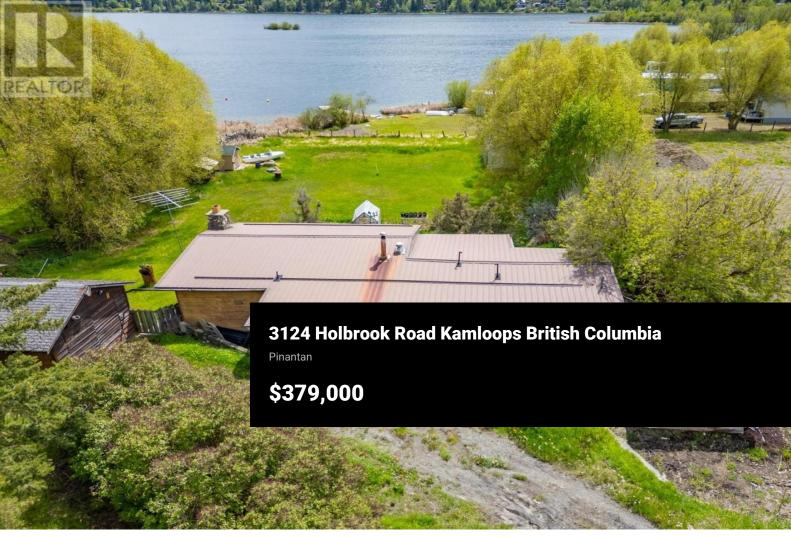

LOCATION LOCATION! Great value in this 2 bedroom home on a lovely 0.6 acre lot located right next to Pinantan Lake. It truly is an unbeatable location here for the right price and the right buyer. 5 minute walk to store, 1 minute to local school and public beach. Peace and quiet, fresh air and surrounded by nature. Enjoy stunning south facing views of the lake and valley and a very large and very useable yard. This is a manufactured home with additions, offering 2 bedroom and den, 1 bathroom and has a very useable layout and a great living area with custom fireplace. Upgraded electrical system in 2024. The property also has a large detached shop and woodshed. The property does need some work but price reflects (id:6769)