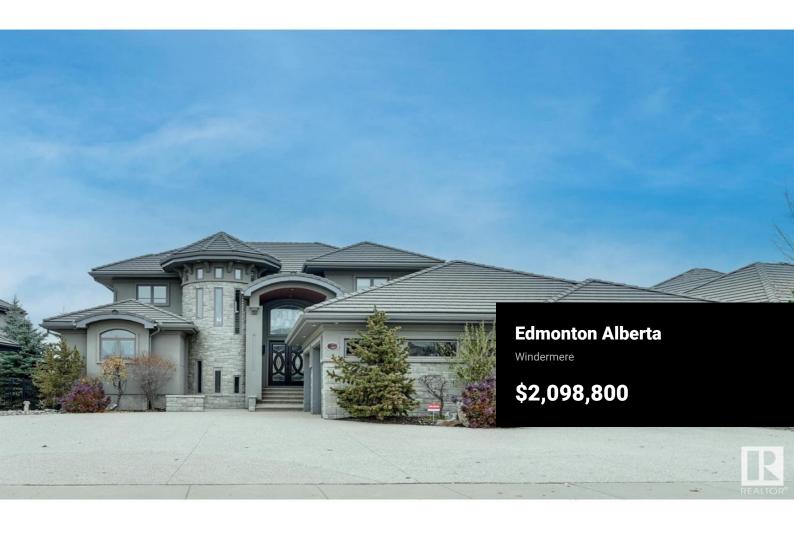

Absolutely Spectacular WALKOUT backing a stunning pond/park. Beautifully appointed 3500 sf home with a 4 car garage for the car enthusiast (high ceiling for a lift. Walnut flooring throughout. Luxurious MAIN floor primary bdrm w/access to deck & a spa like ensuite. Essentially this is a bungalow w/a second story. The Chef in the family will love the kitchen w/a massive island, built in espresso machine, top of the line appliances and an amazing second kitchen featuring a tandoori oven, BBQ grill & deep fryer! You will love the spacious DR and vaulted LR with a gorgeous fireplace and ceiling details perfect for entertaining. Upstairs has 2 large bedrooms, 3 pc bath and a library area with built in shelving but could convert to a 3rd bedrm. Nice meditation rm too! Need more space? The fully finished WALKOUT offers a theatre room, massive gym, bedroom and family room with a wet bar. Located close to ravine trails, schools, restaurants/shopping & access to the Private Leisure Centre (pool, rink, basketball). (id:6769)