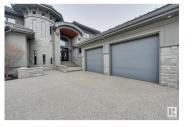

Absolutely Spectacular WALKOUT backing a stunning pond/park. Beautifully appointed 3500 sf home with a 4 car garage for the car enthusiast (high ceiling for a lift. Walnut flooring throughout. Luxurious MAIN floor primary bdrm w/access to deck & a spa like ensuite. Essentially this is a bungalow w/a second story. The Chef in the family will love the kitchen w/a massive island, built in espresso machine, top of the line appliances and an amazing second kitchen featuring a tandoori oven, BBQ grill & deep fryer! You will love the spacious DR and vaulted LR with a gorgeous fireplace and ceiling details perfect for entertaining. Upstairs has 2 large bedrooms, 3 pc bath and a library area with built in shelving but could convert to a 3rd bedrm. Nice meditation rm too! Need more space? The fully finished WALKOUT offers a theatre room, massive gym, bedroom and family room with a wet bar. Located close to ravine trails, schools, restaurants/shopping & access to the Private Leisure Centre (pool, rink, basketball). (id:6769)