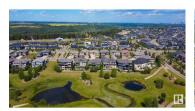

Canada

Absolutely Spectacular WALKOUT backing a stunning pond/park. Beautifully appointed 3500 sf home with a 4 car garage for the car enthusiast (high ceiling for a lift. Walnut flooring throughout. Luxurious MAIN floor primary bdrm w/access to deck & a spa like ensuite. Essentially this is a bungalow w/a second story. The Chef in the family will love the kitchen w/a massive island, built in espresso machine, top of the line appliances and an amazing second kitchen featuring a tandoori oven, BBQ grill & deep fryer! You will love the spacious DR and vaulted LR with a gorgeous fireplace and ceiling details perfect for entertaining. Upstairs has 2 large bedrooms, 3 pc bath and a library area with built in shelving but could convert to a 3rd bedrm. Nice meditation rm too! Need more space? The fully finished WALKOUT offers a theatre room, massive gym, bedroom and family room with a wet bar. Located close to ravine trails, schools, restaurants/shopping & access to the Private Leisure Centre (pool, rink, basketball). (id:6769)