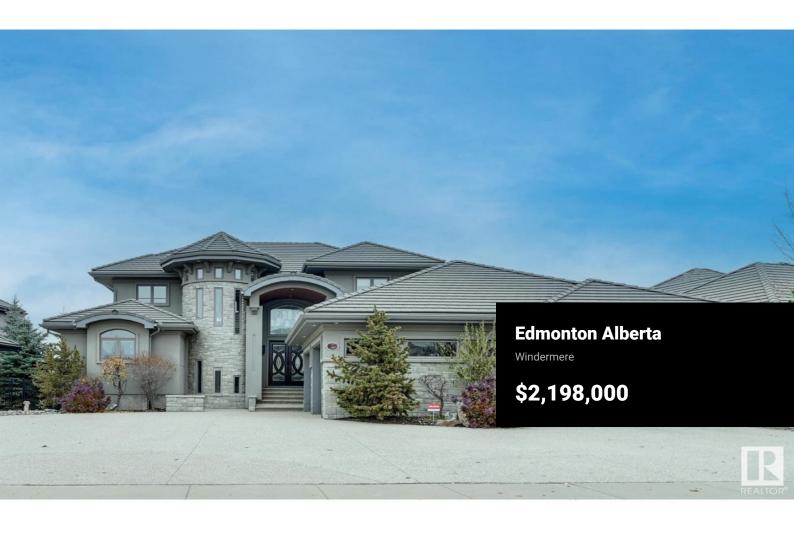

Canada

Absolutely Spectacular WALKOUT backing a stunning pond/park. Beautifully appointed 3500 sf home with a 4 car garage for the car enthusiast (high ceiling for a lift. Walnut flooring throughout. Luxurious MAIN floor primary bdrm w/access to deck & a spa like ensuite. Essentially this is a bungalow w/a second story. The Chef in the family will love the kitchen w/a massive island, built in espresso machine, top of the line appliances and an amazing second kitchen featuring a tandoori oven, BBQ grill & deep fryer! You will love the spacious DR and vaulted LR with a gorgeous fireplace and ceiling details perfect for entertaining. Upstairs has 2 large bedrooms, 3 pc bath and a library area with built in shelving but could convert to a 3rd bedrm. Nice meditation rm too! Need more space? The fully finished WALKOUT offers a theatre room, massive gym, bedroom and family room with a wet bar. Located close to ravine trails, schools, restaurants/shopping & access to the Private Leisure Centre (pool, rink, basketball). (id:6769)