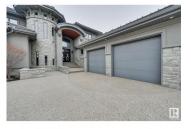

Canada

Absolutely Spectacular WALKOUT backing a stunning pond/park. Beautifully appointed 3500 sf home with a 4 car garage for the car enthusiast (high ceiling for a lift. Walnut flooring throughout. Luxurious MAIN floor primary bdrm w/access to deck & a spa like ensuite. Essentially this is a bungalow w/a second story. The Chef in the family will love the kitchen w/a massive island, built in espresso machine, top of the line appliances and an amazing second kitchen featuring a tandoori oven, BBQ grill & deep fryer! You will love the spacious DR and vaulted LR with a gorgeous fireplace and ceiling details perfect for entertaining. Upstairs has 2 large bedrooms, 3 pc bath and a library area with built in shelving but could convert to a 3rd bedrm. Nice meditation rm too! Need more space? The fully finished WALKOUT offers a theatre room, massive gym, bedroom and family room with a wet bar. Located close to ravine trails, schools, restaurants/shopping & access to the Private Leisure Centre (pool, rink, basketball). (id:6769)