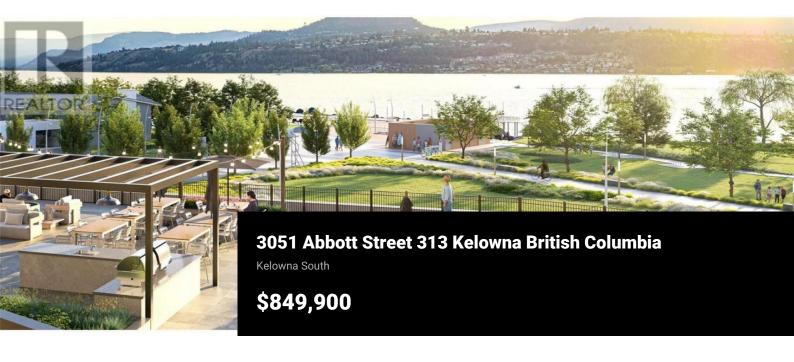

Welcome to ALMA on Abbott, proudly developed by Mission Group. This bright west-facing 2-bed, 2-bath home offers stunning lake & park views from the third floor. With approx. 785 of interior space and 205 sqft of exterior space, this home blends thoughtful design with elevated finishes in the heart of the Lower Mission. The modern kitchen showcases flat-panel wood-grain cabinetry, a quartz waterfall island feature, KitchenAid gas range, fridge/freezer, and wall oven & sleek under-cabinet lighting. The open-concept layout is perfect for entertaining, w/ large windows & durable laminate flooring throughout the main living areas & plush broadloom carpeting in bedrooms. The split bedroom layout allows for maximum flexibility. The primary bedroom features a large walk-in closet, & the spa-inspired primary ensuite boasts largeformat tile, a rainfall shower, custom-tiled niche, & ambient lighting for a luxurious, retreat-like feel. Every window features modern roller shades, & the home has individually controlled heating and cooling for cozy living in all four seasons. Community amenities incl. an 8,000 sqft lakeview terrace w/ fire pits, BBQs, and community gardens. Enjoy a fully equipped fitness center, dog wash, & bike station. With a walk score of 93, you're steps from transit, shops & restaurants of vibrant Pandosy Village as well as Okanagan Lake. Sq Ft and room sizes are ap...