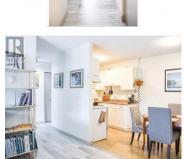

## \$239,900

R

Top floor, 2 bedroom condo boasts top condition throughout. Bright and spacious inside, you will find this 2 bedroom unit offers the largest square footage and most attractive layout of this design. Offering a generous foyer and in suite storage room or walk in pantry perfect for all your kitchen essentials. Featuring bright and modern flooring, updated light fixtures, spacious primary suite and recent paint this condo is "move in ready". This complex offers an elevator for ease with groceries, and those needing some assistance. On-site caretaker, security entrance and shared laundry. Fridge and stove are included. (id:6769)