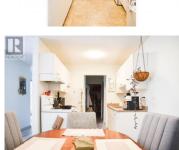

## \$239,900

R

Top floor, 2 bedroom condo boasts top condition throughout. Bright and spacious inside, you will find this 2 bedroom unit offers the largest square footage and most attractive layout of this design. Offering a generous foyer and in suite storage room or walk in pantry perfect for all your kitchen essentials. Featuring bright and modern flooring, updated light fixtures, spacious primary suite and recent paint this condo is "move in ready". This complex offers an elevator for ease with groceries, and those needing some assistance. On-site caretaker, security entrance and shared laundry. Fridge and stove are included. (id:6769)