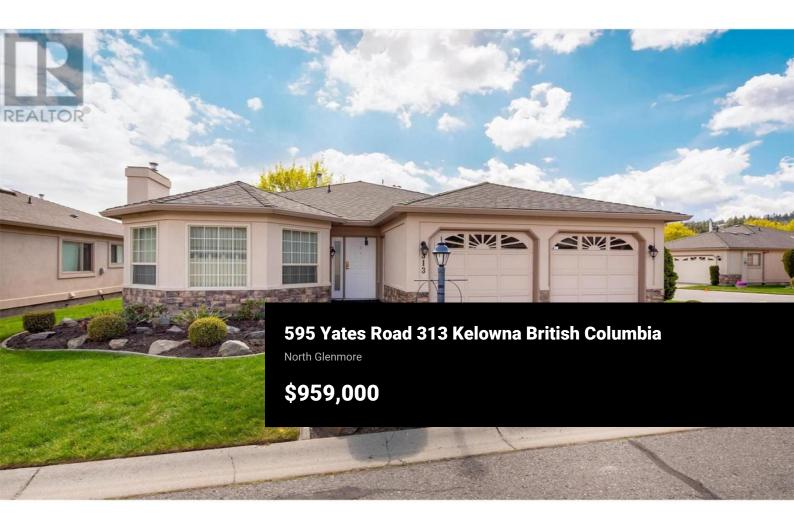

Thoughtfully updated 3 Bedroom, 2 Bathroom+Flex room, 1825 sf residence in one of Kelowna's premier 55+ Gated Communities. SandPointe is Perfectly Positioned in the desirable Glenmore area. This meticulously maintained neighbourhood of 169 spacious, single-level detached rancher style homes is designed for comfort and ease of living. Many back onto meandering natural & man-made tranquil water features offering peaceful views & private outdoor spaces perfect for relaxing and entertaining. The homeowners have taken care to install new PEX plumbing and a new Hot Water tank to ensure you are receiving peace of mind along with your fantastic new home. Residents enjoy a vibrant lifestyle and sense of community accessing a beautiful clubhouse, indoor pool, outdoor pool & hot tub, games room to gather, a well-equipped fitness center, PLUS scenic walking trails ~ all securely within the walls of the development. A spacious double garage & ample RV parking make it easy to lock and go - roaming when you like, where you like, through your freedom 55+ years. Walk, Bike or Drive as you are mere minutes from shops, bakeries, restaurants, medical services, beaches, parks, trails & downtown Kelowna! SandPointe offers the best of both convenience and serenity ~ whether you're seeking a year-round residence or a seasonal retreat, SandPointe combines resort-caliber amenities with a welcoming, p...