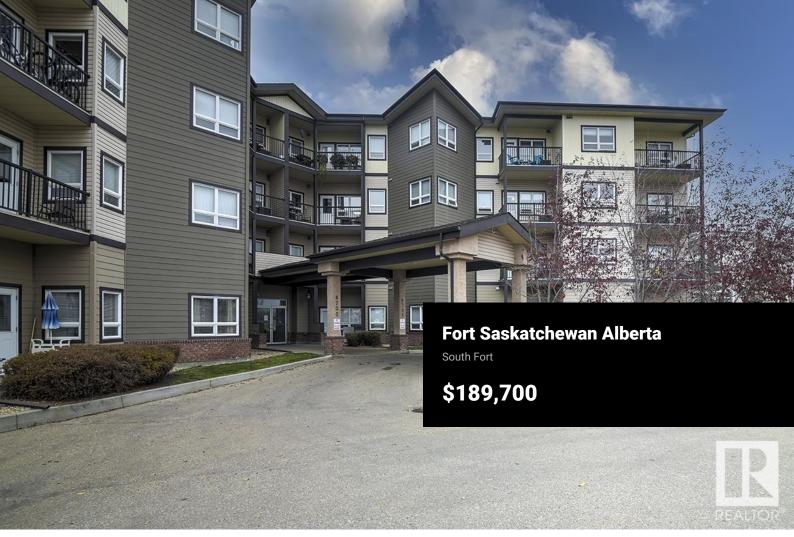

LOOKING FOR an INVESTMENT? Or maybe FIRST TIME BUYER! Then this spacious 1 bedroom unit in The Manor at Southfort is the right fit! Features a nice open floorplan with flex area that can be used as den, reading area or whatever extra space you need. Located within walking distance to playgrounds, Dow Centennial Centre, restaurants, shopping, services and retail, this building has access to the facilities at The Gardens next door. Located on the third floor, this unit comes with all appliances and central air conditioning a plus in the warmer months. Condo fees include heat and water. Convenient access to Hwy 15 & Hwy 21. Just move on in - and enjoy your relaxing lifestyle! Other units available for sale in building - a great INVESTMENT opportunity! TITLE UNDERGROUND PARKING STALL INCLUDED! (id:6769)