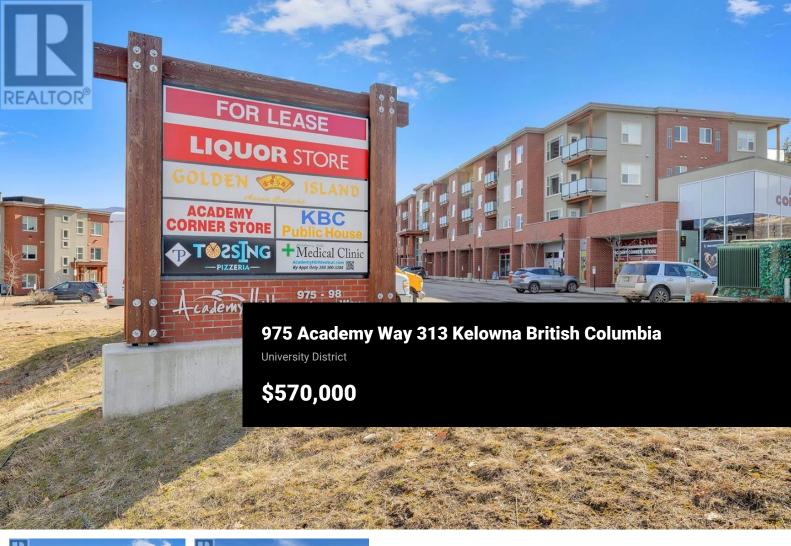

Closest Building to the University! With a few stores and amenities on the ground level, this conveniently located condo is perfect for the University Student. A great floorplan with 3 bedrooms (or 2 plus den), 2 full bathrooms and in suite laundry! SS appliances and vinyl plank flooring- carpet in the second bedroom/den. \*\*\*\*New Heat Pump just installed in March 2024, with full warranty\*\*\*\*\*\*\* Garden doors and patio open to back side, with some green space. Low strata fee, 1 secure parking spot and a storage locker. (id:6769)