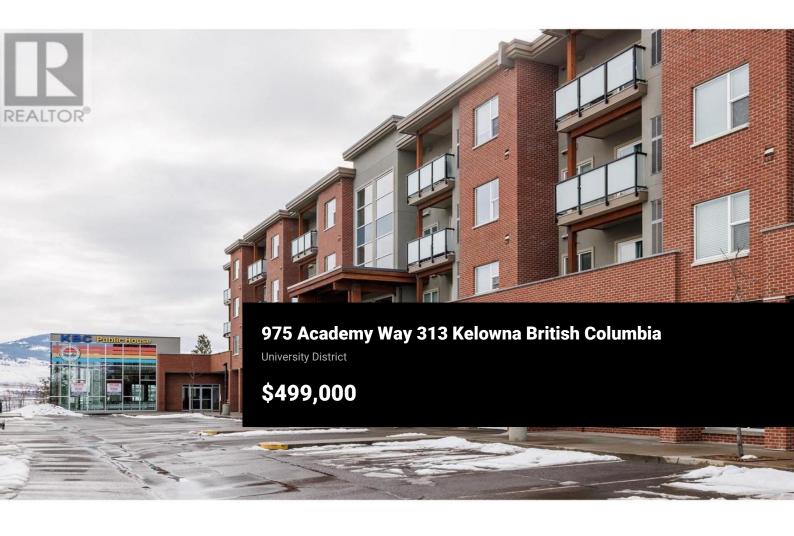

Best Deal ON ACADEMY WAY! This completely refurbished, 2 bed plus office AND 2 FULL BATHS, is spic and span, FRESHLY PAINTED, clean and ready for a move in! \*\*\*\*NEW HEAT PUMP installed in March 2024 \*\*\*\*\*\*\* Stainless steel appliance package, vinyl plank floors. Garden doors and patio open to back side, with some green space. Low strata fee, 1 secure parking spot and a storage locker. Backing onto the west side with a walk out patio to green space. Small pet allowed. (see bylaws) Closest building to the university and with convenient stores below. Comes with secure underground parking. ON SITE MANAGEMENT (id:6769)