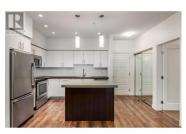

Best Deal ON ACADEMY WAY! This completely refurbished, 2 bed plus office AND 2 FULL BATHS, is spic and span, FRESHLY PAINTED, clean and ready for a move in! \*\*\*\*NEW HEAT PUMP installed in March 2024 \*\*\*\*\*\*\* Stainless steel appliance package, vinyl plank floors. Garden doors and patio open to back side, with some green space. Low strata fee, 1 secure parking spot and a storage locker. Backing onto the west side with a walk out patio to green space. Small pet allowed. (see bylaws) Closest building to the university and with convenient stores below. Comes with secure underground parking. ON SITE MANAGEMENT (id:6769)