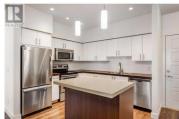

Best Deal ON ACADEMY WAY! This completely refurbished, 2 bed plus office AND 2 FULL BATHS, is spic and span, FRESHLY PAINTED, clean and ready for a move in! \*\*\*\*NEW HEAT PUMP installed in March 2024 \*\*\*\*\*\*\* Stainless steel appliance package, vinyl plank floors. Garden doors and patio open to back side, with some green space. Low strata fee, 1 secure parking spot and a storage locker. Backing onto the west side with a walk out patio to green space. Small pet allowed. (see bylaws) Closest building to the university and with convenient stores below. Comes with secure underground parking. ON SITE MANAGEMENT (id:6769)