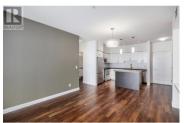

Best Deal ON ACADEMY WAY! This completely refurbished, 2 bed plus office AND 2 FULL BATHS, is spic and span, FRESHLY PAINTED, clean and ready for a move in! \*\*\*\*NEW HEAT PUMP installed in March 2024 \*\*\*\*\*\*\* Stainless steel appliance package, vinyl plank floors. Garden doors and patio open to back side, with some green space. Low strata fee, 1 secure parking spot and a storage locker. Backing onto the west side with a walk out patio to green space. Small pet allowed. (see bylaws) Closest building to the university and with convenient stores below. Comes with secure underground parking. ON SITE MANAGEMENT (id:6769)