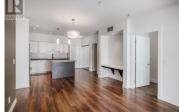

Best Deal ON ACADEMY WAY! This completely refurbished, 2 bed plus office AND 2 FULL BATHS, is spic and span, FRESHLY PAINTED, clean and ready for a move in! \*\*\*\*NEW HEAT PUMP installed in March 2024 \*\*\*\*\*\*\* Stainless steel appliance package, vinyl plank floors. Garden doors and patio open to back side, with some green space. Low strata fee, 1 secure parking spot and a storage locker. Backing onto the west side with a walk out patio to green space. Small pet allowed. (see bylaws) Closest building to the university and with convenient stores below. Comes with secure underground parking. ON SITE MANAGEMENT (id:6769)