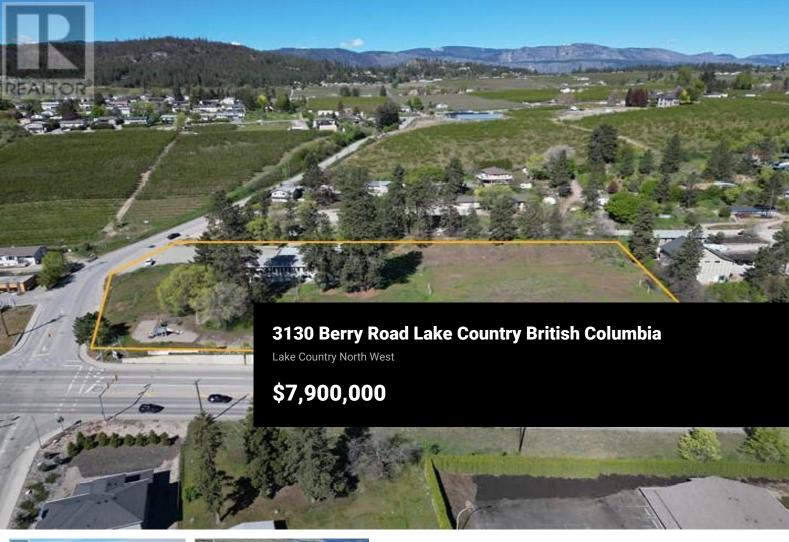

more. (id:6769)

Venture Realty Corp

Phone: (250) 870-1330 https://venturecommercial.ca/

HIGHWAY DEVELOPMENT OPPORTUNITY! 3130 Berry Road is prime for redevelopment. This property is centrally located in the heart of the rapidly growing District of Lake Country. The property is approx. 3.63 acres

(approx.158,122 sf) with over 1,085 sf of Highway 97 exposure, with 55,000+ vehicles passing daily. The subject Property has recently been re-zoned C1, Town Centre Commercial which permits various uses including but not limited to retail, offices, hotels, government services, recreation services and much