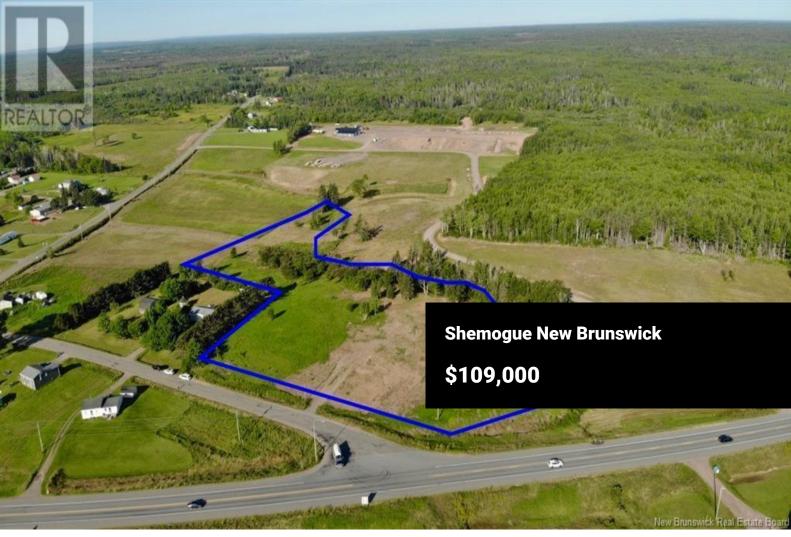

RE/MAX Kelowna 100-1553 Harvey Avenue Kelowna, BC, Canada CHECK OUT THE DRONE VIDEO! Located directly on Route 940 in Shemogue, this prime +/- 5.68-acre property offers unbeatable exposure and endless potential. Just 5 minutes from Cap-Pele, 35 minutes from Moncton, and a short drive to the Confederation Bridge, this strategic location provides easy access to major routes while maintaining a tranquil setting. With 510 feet of road frontage and a beautiful natural stream on-site, this land is zoned Residential Improved (RI)perfect for residential, commercial, or industrial development. Whether you're looking to build, invest, or expand, this is an opportunity you dont want to miss! ?? Contact your REALTOR(R) today for more details! (id:6769)