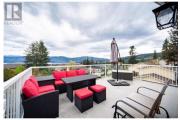

3138 Shetler Drive West Kelowna British Columbia Smith Creek \$969,900

IMPRESSIVE 5 bdrm/3 bath FAMILY HOME on 1.75 ACRES of land w/LAKE & MOUNTAIN VIEWS! This custom designed home is located in a quiet serene FAMILY NEIGHBOURHOOD and has been lovingly maintained & updated over the years. Upstairs hosts a bright & stylish living room/dining room space highlighted by its PROMINENT WINDOWS, high vaulted ceiling, gas fireplace & access to the side yard & front deck to take in all the lovely views of the lake & mountains! The UPDATED KITCHEN FEATURES NEW FLOORING, NEW COUNTERTOPS, EXPANSIVE CABINETRY, a convenient island, coffee bar, cozy nook, sizeable pantry & easy access to the backyard. Three more bedrooms & 2 full bathrooms are located down the hall including the oversized primary bedroom w/large walk in closet, a 2nd closet & a nicely updated 4 piece ensuite w/great views too! Down the stairs, the spacious foyer leads to an oversized family room w/patio doors to the front yard space. You'll also find 2 more spacious bedrooms plus a 3 piece UPDATED BATHROOM & access to the large double garage w/high ceilings, lots of storage & an EV charger. The HUGE LOT on which the home sits upon stretches upwards leading to a flat area at the top (no road access) w/extraordinary views. Additional features: AC (2023), FURNACE (2013), ROOF (approx. 2008), HWT (approx. 2018), newer Duradek, PEX PLUMBING & Boat/Camper parking. Surrounded by nature & trails with...