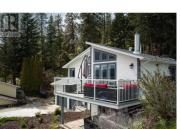

3138 Shetler Drive West Kelowna British Columbia Smith Creek \$969,900

IMPRESSIVE 5 bdrm/3 bath FAMILY HOME on 1.75 ACRES of land w/LAKE & MOUNTAIN VIEWS! This custom designed home is located in a quiet serene FAMILY NEIGHBOURHOOD and has been lovingly maintained & updated over the years. Upstairs hosts a bright & stylish living room/dining room space highlighted by its PROMINENT WINDOWS, high vaulted ceiling, gas fireplace & access to the side yard & front deck to take in all the lovely views of the lake & mountains! The UPDATED KITCHEN FEATURES NEW FLOORING, NEW COUNTERTOPS, EXPANSIVE CABINETRY, a convenient island, coffee bar, cozy nook, sizeable pantry & easy access to the backyard. Three more bedrooms & 2 full bathrooms are located down the hall including the oversized primary bedroom w/large walk in closet, a 2nd closet & a nicely updated 4 piece ensuite w/great views too! Down the stairs, the spacious foyer leads to an oversized family room w/patio doors to the front yard space. You'll also find 2 more spacious bedrooms plus a 3 piece UPDATED BATHROOM & access to the large double garage w/high ceilings, lots of storage & an EV charger. The HUGE LOT on which the home sits upon stretches upwards leading to a flat area at the top (no road access) w/extraordinary views. Additional features: AC (2023), FURNACE (2013), ROOF (approx. 2008), HWT (approx. 2018), newer Duradek, PEX PLUMBING & Boat/Camper parking. Surrounded by nature & trails with...