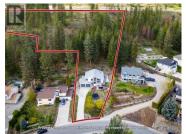

3138 Shetler Drive West Kelowna British Columbia Smith Creek \$969,900

IMPRESSIVE 5 bdrm/3 bath FAMILY HOME on 1.75 ACRES of land w/LAKE & MOUNTAIN VIEWS! This custom designed home is located in a quiet serene FAMILY NEIGHBOURHOOD and has been lovingly maintained & updated over the years. Upstairs hosts a bright & stylish living room/dining room space highlighted by its PROMINENT WINDOWS, high vaulted ceiling, gas fireplace & access to the side yard & front deck to take in all the lovely views of the lake & mountains! The UPDATED KITCHEN FEATURES NEW FLOORING, NEW COUNTERTOPS, EXPANSIVE CABINETRY, a convenient island, coffee bar, cozy nook, sizeable pantry & easy access to the backyard. Three more bedrooms & 2 full bathrooms are located down the hall including the oversized primary bedroom w/large walk in closet, a 2nd closet & a nicely updated 4 piece ensuite w/great views too! Down the stairs, the spacious foyer leads to an oversized family room w/patio doors to the front yard space. You'll also find 2 more spacious bedrooms plus a 3 piece UPDATED BATHROOM & access to the large double garage w/high ceilings, lots of storage & an EV charger. The HUGE LOT on which the home sits upon stretches upwards leading to a flat area at the top (no road access) w/extraordinary views. Additional features: AC (2023), FURNACE (2013), ROOF (approx. 2008), HWT (approx. 2018), newer Duradek, PEX PLUMBING & Boat/Camper parking. Surrounded by nature & trails with...