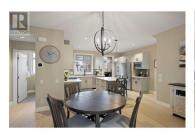

providing additional street parking. Inside, you'll find 3 spacious bedrooms, 2.5 luxurious baths, and a double-car garage with updated expoxy sealing. The upper level features two bedrooms, each with its own walk-in closet and full ensuite. The primary suite is a true retreat, boasting a private balcony with breathtaking mountain views. The chef-inspired kitchen is a showstopper, with elegant quartz countertops, modern finishes, a large island, a gas range, a brand-new fridge, and a newer water softening system. Upgrades throughout the home include 10mm solid oak hardwood floors and a freshly painted main floor. Step outside to a covered deck, perfect for summer BBQs and relaxing evenings. Cameron Mews is one of the most sought-after locations, just minutes from downtown, with Starbucks, dining, shopping, beaches, bike trails, and more just steps away. This home offers unparalleled comfort, style, and