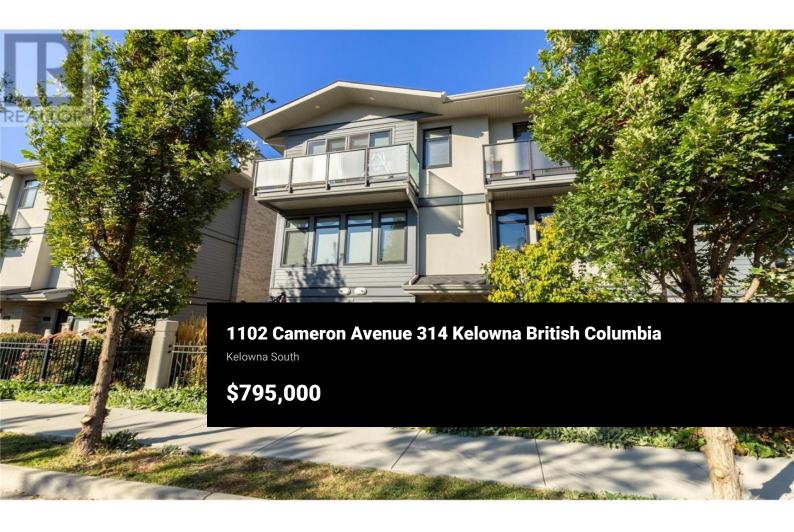

This stunning end unit offers the perfect blend of privacy and convenience, with only one shared wall and a private fenced patio ideal for outdoor entertaining. Enjoy direct street access, making it easy for guests and

providing additional street parking. Inside, you'll find 3 spacious bedrooms, 2.5 luxurious baths, and a double-car garage with updated expoxy sealing. The upper level features two bedrooms, each with its own walk-in closet and full ensuite. The primary suite is a true retreat, boasting a private balcony with breathtaking mountain views. The chef-inspired kitchen is a showstopper, with elegant quartz countertops, modern finishes, a large island, a gas range, a brand-new fridge, and a newer water softening system. Upgrades throughout the home include 10mm solid oak hardwood floors and a freshly painted main floor. Step outside to a covered deck, perfect for summer BBQs and relaxing evenings. Cameron Mews is one of the most sought-after locations, just minutes from downtown, with Starbucks, dining, shopping, beaches, bike trails, and more just steps away. This home offers unparalleled comfort, style, and