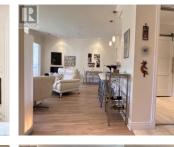

## \$634,000

This stylish 2-bed 2-bath + den condo is nestled in the serene beauty of Bear Mountain. Offering over 1000 sq ft of interior space, this home showcases exceptional views to the southeast that'll make you feel like you're on a yearround holiday. Step into a sun-soaked open-concept layout accentuated by soft natural light. The thoughtful design includes a handy den/office that also offers generous closet storage space. The primary bedroom is a haven of relaxation replete with a walk-through closet & a luxurious ensuite bathroom featuring a separate shower and deep soaker tub. The open kitchen forms the heart of this home, glistening with SS appliances & granite countertops. Valueadded features include in-suite laundry, secure parking, a storage locker & pets are welcome. Venture out for a walk in the mountains, hit the gym, meet a friend for golf, savour a morning coffee on your quiet golf course view balcony or entertain friends in your multifunctional space. Bear Mountain has it all! (id:6769)