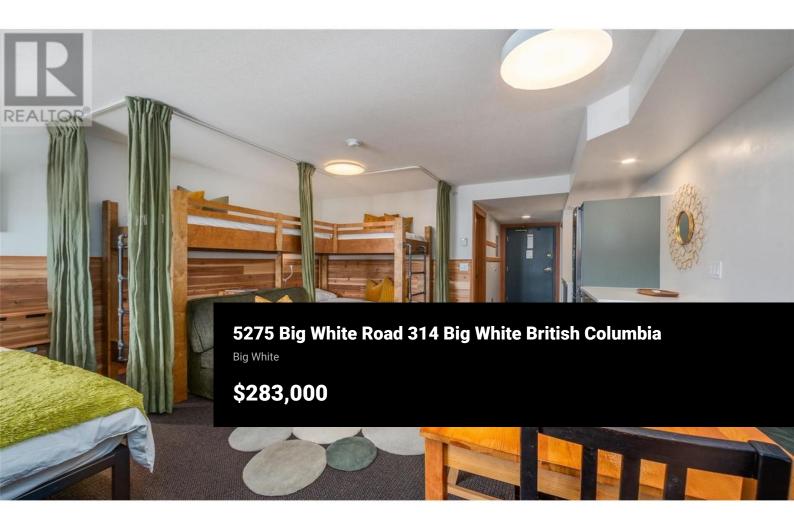

WELCOME TO THE MOST UNIQUE & CHARMING SUITE ON THE MOUNTAIN! Beautifully Updated Top Floor condo located in the middle of the Village at Big White!!! This White Crystal Inn unit showcases a fresh on-trend decor including; cedar cladding, curtains & window treatments, kitchen cupboards, drawers, countertops & appliances, bedroom furniture, light fixtures and wall mounted TV. Find coat hooks for all & a cozy inviting rock feature fireplace for all round year round use, as the Big White Community has embraced the off-season

outdoors with trails for trekking & terrific mountainside mountain biking. This Fully equipped condo comes with kitchen appliances, furnishings & creative