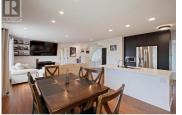

Welcome to 3149 Shetler Drive--an exceptional four bed, three bath walkout rancher in sought-after Smith Creek, West Kelowna. Surrounded by vineyards and farmland, this renovated home blends upscale living with serene countryside charm, just minutes from city amenities. Enjoy stunning lake, mountain, and valley views from inside and out. Professionally renovated by a local award-winning builder, the home features a chef's kitchen with quartz island, full-height backsplash, premium appliances including an LG gas range with air fryer oven, Sakura hood fan, and built-in microwave. A bar nook with beverage fridge adds a stylish entertaining touch. The main floor features updated LED lighting, black hardware, new fixtures, and fresh paint. Bedrooms and stairs have new carpet, and the basement has waterproof flooring and updated finishes. Bathrooms are fully upgraded. Exterior updates include a new Duradeck with glass railings, repainted trim, new triple-pane patio door, walkway, and a second paved driveway. Enjoy irrigated landscaping, large garden, RV parking, oversized garage, 30-amp plug with sani-dump, and a 60amp hot tub rough-in. This 0.30-acre lot is perfect for families, with easy suite potential. Smith Creek offers peaceful living, great trails, and quick access to wineries, shops, and schools. A move-in-ready gem--book your showing today! (id:6769)