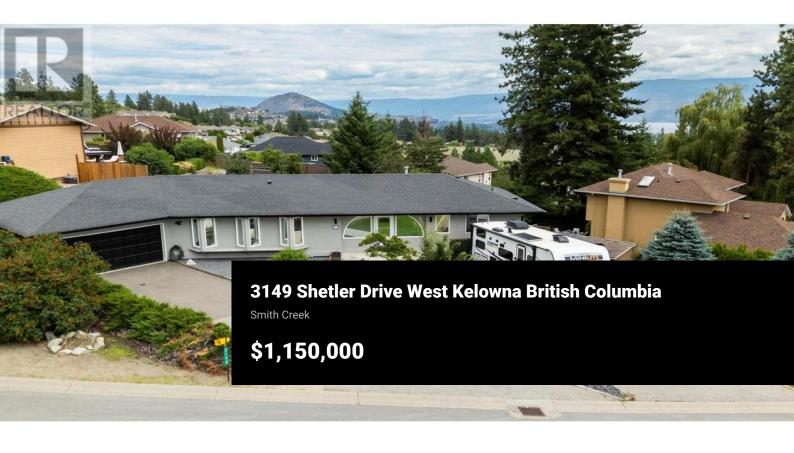

Welcome to 3149 Shetler Drive--an exceptional four bed, three bath walkout rancher in sought-after Smith Creek, West Kelowna. Surrounded by vineyards and farmland, this renovated home blends upscale living with serene countryside charm, just minutes from city amenities. Enjoy stunning lake, mountain, and valley views from inside and out. Professionally renovated by a local award-winning builder, the home features a chef's kitchen with quartz island, full-height backsplash, premium appliances including an LG gas range with air fryer oven, Sakura hood fan, and built-in microwave. A bar nook with beverage fridge adds a stylish entertaining touch. The main floor features updated LED lighting, black hardware, new fixtures, and fresh paint. Bedrooms and stairs have new carpet, and the basement has waterproof flooring and updated finishes. Bathrooms are fully upgraded. Exterior updates include a new Duradeck with glass railings, repainted trim, new triple-pane patio door, walkway, and a second paved driveway. Enjoy irrigated landscaping, large garden, RV parking, oversized garage, 30-amp plug with sani-dump, and a 60amp hot tub rough-in. This 0.30-acre lot is perfect for families, with easy suite potential. Smith Creek offers peaceful living, great trails, and quick access to wineries, shops, and schools. A move-in-ready gem--book your showing today! (id:6769)