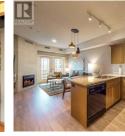

Updated One bedroom suite with two queen beds and a pullout couch in the living room. Located on the 3rd floor of the Desert Suites builidng at Spirit Ridge Vineyard Resort & Spa. When you are not using your residence personally, rely on Hotel management to generate revenue for you. This suite comes fully furnished and equipped. Resort boast golf course, vineyard, winery and desert cultural center. Amenities include; restaurant, bistro, spa, two outdoor pools, waterslide, hot tub, steam room, exercise facilities, and housekeeping. Many owner privileges and travel exchange opportunities. Call for more details. All measurements approximate. Property is NOT freehold strata, it is a pre-paid crown lease on native land with a Homeowners Association. HOA fees apply. (id:6769)