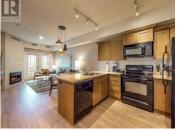

Updated One bedroom suite with two queen beds and a pullout couch in the living room. Located on the 3rd floor of the Desert Suites builidng at Spirit Ridge Vineyard Resort & Spa. When you are not using your residence personally, rely on Hotel management to generate revenue for you. This suite comes fully furnished and equipped. Resort boast golf course, vineyard, winery and desert cultural center. Amenities include; restaurant, bistro, spa, two outdoor pools, waterslide, hot tub, steam room, exercise facilities, and housekeeping. Many owner privileges and travel exchange opportunities. Call for more details. All measurements approximate. Property is NOT freehold strata, it is a pre-paid crown lease on native land with a Homeowners Association. HOA fees apply. (id:6769)