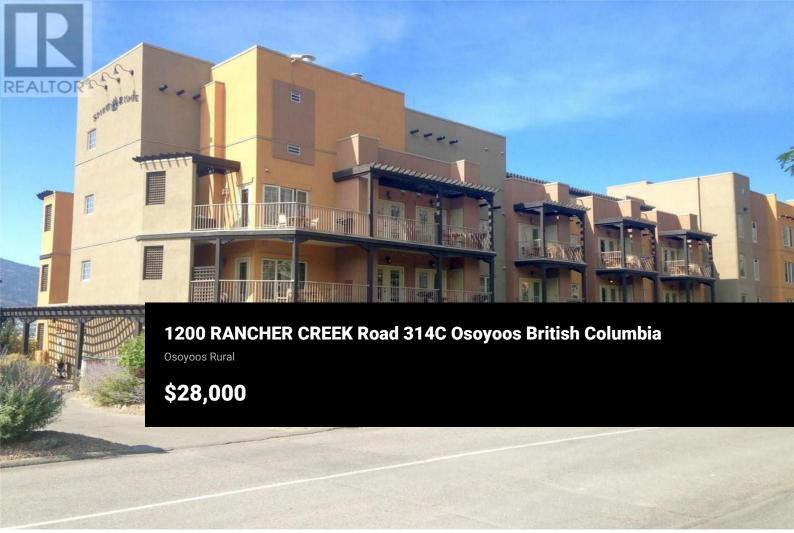

Updated One bedroom suite with two queen beds and a pullout couch in the living room. Located on the 3rd floor of the Desert Suites builidng at Spirit Ridge Vineyard Resort & Spa. When you are not using your residence personally, rely on Hotel management to generate revenue for you. This suite comes fully furnished and equipped. Resort boast golf course, vineyard, winery and desert cultural center. Amenities include; restaurant, bistro, spa, two outdoor pools, waterslide, hot tub, steam room, exercise facilities, and housekeeping. Many owner privileges and travel exchange opportunities. Call for more details. All measurements approximate. Property is NOT freehold strata, it is a pre-paid crown lease on native land with a Homeowners Association. HOA fees apply. (id:6769)