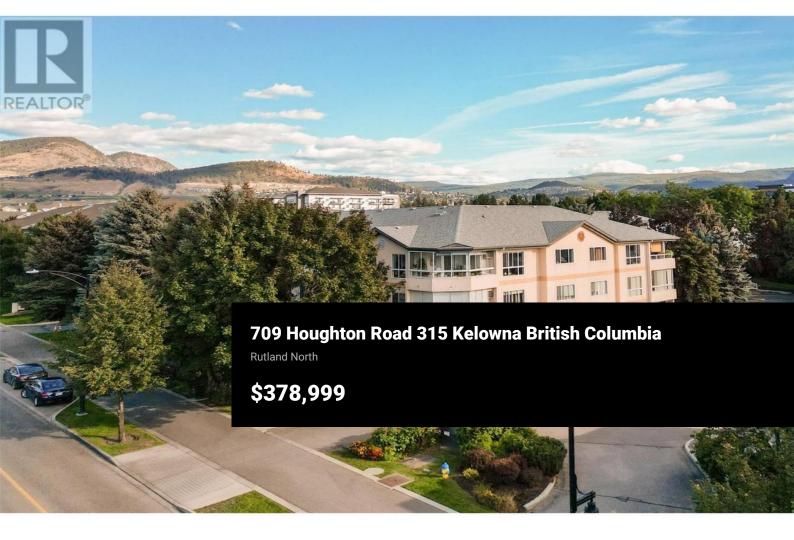

Recently updated and private 3rd floor corner unit overlooking the building's landscaped area. The unit boasts one large bedroom with a new lighting system by electrician owner, multiple storage opportunities, and a multi-use laundry room. The kitchen and bathroom have been updated including soft close cupboards and custom-built in cupboards with a bench seat added to the dining room for more storage and seating opportunities. A/C unit included and accessible from private covered deck. Brand new roof, elevator, and landscape work completed 2023/2024. Unit includes underground parking spot and storage space. The condo building is right on the new Rutland Neighborhood Bikeway with Ben Lee Park and the YMCA a walking distance away. Close to shopping, restaurants, and transit. Well run strata with low fees that include water and maintenance. Barbecue allowed. Pets also allowed with certain restrictions (id:6769)