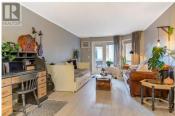

Recently updated and private 3rd floor corner unit overlooking the building's landscaped area. The unit boasts one large bedroom with a new lighting system by electrician owner, multiple storage opportunities, and a multi-use laundry room. The kitchen and bathroom have been updated including soft close cupboards and custom-built in cupboards with a bench seat added to the dining room for more storage and seating opportunities. A/C unit included and accessible from private covered deck. Brand new roof, elevator, and landscape work completed 2023/2024. Unit includes underground parking spot and storage space. The condo building is right on the new Rutland Neighborhood Bikeway with Ben Lee Park and the YMCA a walking distance away. Close to shopping, restaurants, and transit. Well run strata with low fees that include water and maintenance. Barbecue allowed. Pets also allowed with certain restrictions (id:6769)