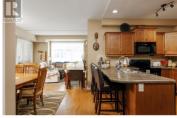

Central location! 2 Bedroom 2 Bath corner north facing unit facing Knox Mountain with covered enclosed 10x14 heated patio for an extra all season living space! Bright and cheery corner unit with generous room sizes, maple shaker cabinetry, laminate flooring, oversized kitchen with premier appliances, 9' ceilings, bedrooms on either side of unit with principal living spaces in the middle, secured entry and heated underground parking, storage, and ""Green Living"" in full geothermal building with A/C and heat part of strata fees. 2 elevators! Call this 2 bedroom, 2 bath unit home! No age restrictions and long term rentals allowed. (id:6769)