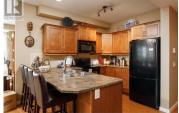

Central location! 2 Bedroom 2 Bath corner north facing unit facing Knox Mountain with covered enclosed 10x14 heated patio for an extra all season living space! Bright and cheery corner unit with generous room sizes, maple shaker cabinetry, laminate flooring, oversized kitchen with premier appliances, 9' ceilings, bedrooms on either side of unit with principal living spaces in the middle, secured entry and heated underground parking, storage, and ""Green Living"" in full geothermal building with A/C and heat part of strata fees. 2 elevators! Call this 2 bedroom, 2 bath unit home! No age restrictions and long term rentals allowed. (id:6769)