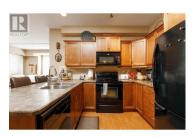

Central location! 2 Bedroom 2 Bath corner north facing unit facing Knox Mountain with covered enclosed 10x14 heated patio for an extra all season living space! Bright and cheery corner unit with generous room sizes, maple shaker cabinetry, laminate flooring, oversized kitchen with premier appliances, 9' ceilings, bedrooms on either side of unit with principal living spaces in the middle, secured entry and heated underground parking, storage, and ""Green Living"" in full geothermal building with A/C and heat part of strata fees. 2 elevators! Call this 2 bedroom, 2 bath unit home! No age restrictions and long term rentals allowed. (id:6769)