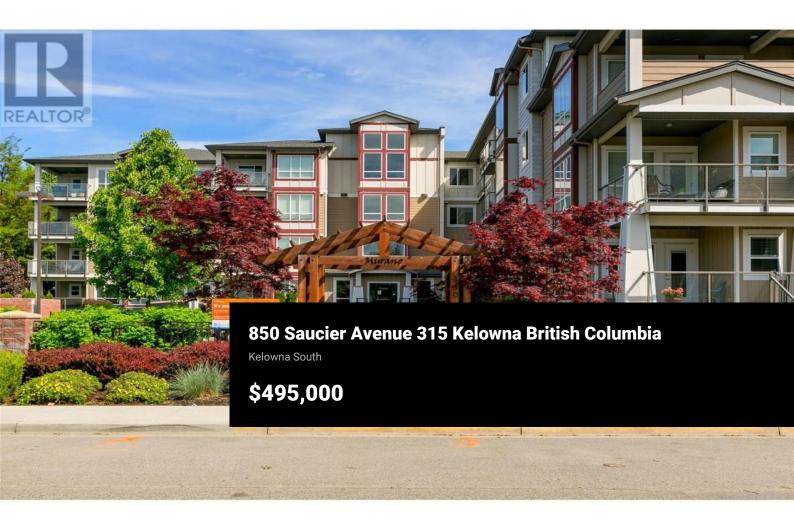

Central location! 2 Bedroom 2 Bath corner north facing unit facing Knox Mountain with covered enclosed 10x14 heated patio for an extra all season living space! Bright and cheery corner unit with generous room sizes, maple shaker cabinetry, laminate flooring, oversized kitchen with premier appliances, 9' ceilings, bedrooms on either side of unit with principal living spaces in the middle, secured entry and heated underground parking, storage, and ""Green Living"" in full geothermal building with A/C and heat part of strata fees. 2 elevators! Call this 2 bedroom, 2 bath unit home! No age restrictions and long term rentals allowed. (id:6769)