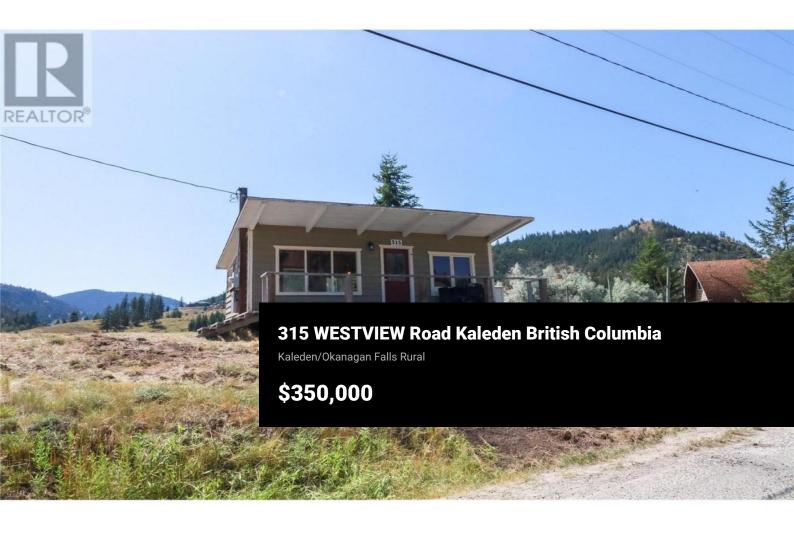

Discover your dream vacation retreat, perfectly situated across from the breathtaking Twin Lakes. This charming rustic Summer cabin, complete with a cozy bedroom, rests on a spacious 0.36-acre lot, offering an idyllic blend of peace and natural beauty. Spend your evenings gathered around the campfire, soaking in the tranquility of the great outdoors. For added convenience, there's an RV electric hook-up on the side of the cabin for visiting guests. Located in the serene and secure Twin Lakes area, this property provides endless potential for your future vision. With a well already in place and the possibility for septic installation, much of the groundwork for development is ready. Imagine building your dream escape, far from the chaos of city life, where relaxation and rejuvenation come naturally. Backing onto beautiful, private land, this property ensures both seclusion and a deep connection to nature. Its proximity to Twin Lakes Golf Course and easy access to the beach further enhance its appeal, making it an ideal location for both unwinding and adventure. Whether you're looking to create a lifetime of memories in this cozy cabin or transform the property into your ultimate getaway, the possibilities are endless. (id:6769)