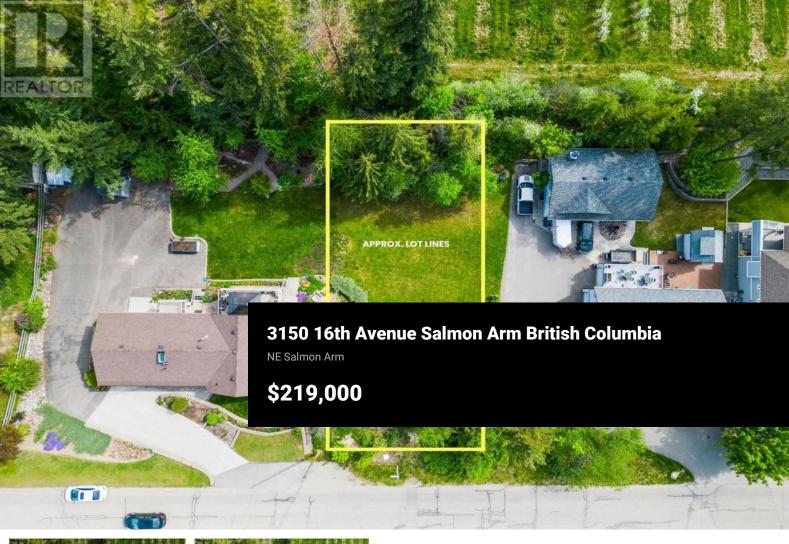

Discover the potential of 3150 16th Avenue NE, the last remaining lot on a quiet, desirable street in the scenic town of Salmon Arm. This ideally located property offers the perfect blend of peaceful living and everyday convenience. Enjoy having essential amenities just a short walk away, including Askew's Foods, Salmon Arm Secondary School, fitness centers, restaurants, and recreational facilities. Shuswap Lake, downtown Salmon Arm, and access to the Trans-Canada Highway are also just minutes from your doorstep. This exceptional parcel is ready for your vision. With ideal dimensions, it's perfectly suited for a home with a level entry and walkout basement, an ideal design for maximizing space and lifestyle. All services are conveniently available at the lot line, ensuring a smooth start to construction. A major bonus: the GST on this property has already been paid, saving you thousands and simplifying your purchase process. Recent provincial legislation may further enhance the value and development potential of this land. Don't miss your chance to build your dream home in one of Salmon Arm's most sought-after locations. With GST paid and all the essentials in place, the possibilities here are truly endless. (id:6769)