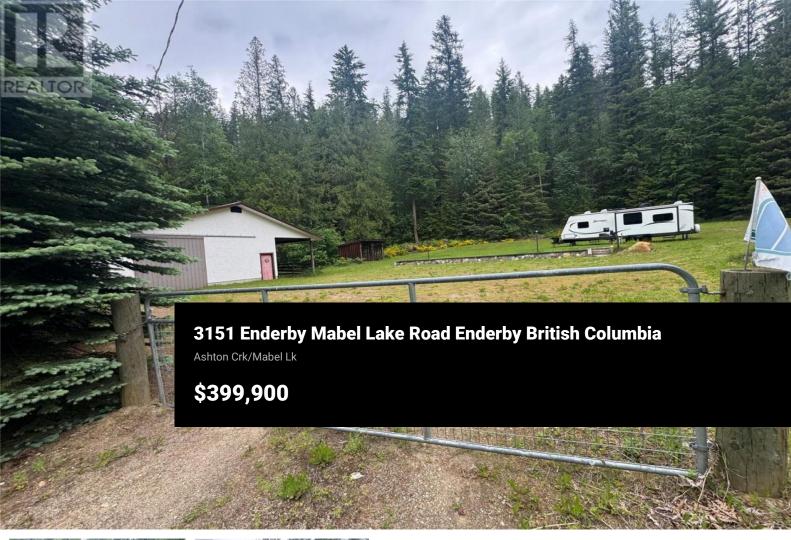

Welcome to a slice of paradise located minutes from Beautiful Mabel Lake, where you can launch your boat, lay on the beach, or take in Golf at a resort. This 1.53 acre flat private usable parcel is semi-waterfront and is ready to be built on, or can be kept as a quiet retreat for the nature lovers. There is a 31' x 33' secure shop with 200 amp power, a covered lean too for RV Storage, and even the RV. The sellers are willing to include their RV in the sale, making this a retreat ready for you! There is a septic already in place. This gem is a must see, book your viewing with your favourite realtor today. Appointments necessary. (id:6769)