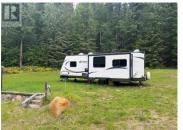

Welcome to a slice of paradise located minutes from Beautiful Mabel Lake, where you can launch your boat, lay on the beach, or take in Golf at a resort. This 1.53 acre flat private usable parcel is semi-waterfront and is ready to be built on, or can be kept as a quiet retreat for the nature lovers. There is a 31' x 33' secure shop with 200 amp power, a covered lean too for RV Storage, and even the RV. The sellers are willing to include their RV in the sale, making this a retreat ready for you! There is a septic already in place. This gem is a must see, book your viewing with your favourite realtor today. Appointments necessary. (id:6769)