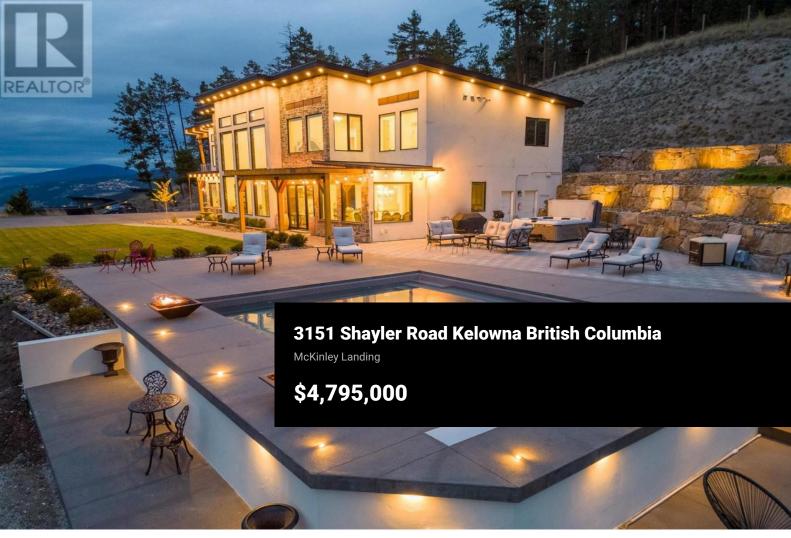

Discover the epitome of luxury living at 3151 Shayler where a 5300 Sqft gated residence sits on nearly 3 acres, adjacent to McKinley Mountain Park. Enjoy unparalleled privacy and breathtaking vistas of Okanagan Lake from every angle. This stunning abode is a sanctuary for entertainers, meticulously designed with attention to detail. Designed with a triple garage & ample outdoor parking for guests, an expansive front yard, adorned with sprawling patios, a brand-new pool & auto cover, complemented by gas fire bowls, lounge areas, hot tub and sauna overlooking the lake. Inside, indulge in the bespoke craftsmanship of this custom-built home fit for royalty. The chef's kitchen is a culinary haven, boasting high end appliances, dual islands, and a full butler's pantry. Dine with panoramic views highlighted by floor-to-ceiling windows and a wood-burning fireplace in the two-story great room. The primary guarters span over 1000 sqft and include a wet bar, private deck, and an ensuite retreat complete w/ steam shower, soaker tub, & dual vanities. Not to be missed is the envy-inducing walk-in with its own island & built-ins. Additional amenities abound with solar panels to ensure an energy-efficient lifestyle and a full home automation system controlling sound, lighting, blinds etc. Only steps to Mckinley's beaches and hiking trails, this residence epitomizes luxurious living in the ...