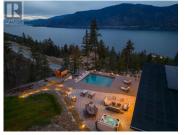

Discover the epitome of luxury living at 3151 Shayler where a 5300 Sqft gated residence sits on nearly 3 acres, adjacent to McKinley Mountain Park. Enjoy unparalleled privacy and breathtaking vistas of Okanagan Lake from every angle. This stunning abode is a sanctuary for entertainers, meticulously designed with attention to detail. Designed with a triple garage & ample outdoor parking for guests, an expansive front yard, adorned with sprawling patios, a brand-new pool & auto cover, complemented by gas fire bowls, lounge areas, hot tub and sauna overlooking the lake. Inside, indulge in the bespoke craftsmanship of this custom-built home fit for royalty. The chef's kitchen is a culinary haven, boasting high end appliances, dual islands, and a full butler's pantry. Dine with panoramic views highlighted by floor-to-ceiling windows and a wood-burning fireplace in the two-story great room. The primary guarters span over 1000 sqft and include a wet bar, private deck, and an ensuite retreat complete w/ steam shower, soaker tub, & dual vanities. Not to be missed is the envy-inducing walk-in with its own island & built-ins. Additional amenities abound with solar panels to ensure an energy-efficient lifestyle and a full home automation system controlling sound, lighting, blinds etc. Only steps to Mckinley's beaches and hiking trails, this residence epitomizes luxurious living in the ...