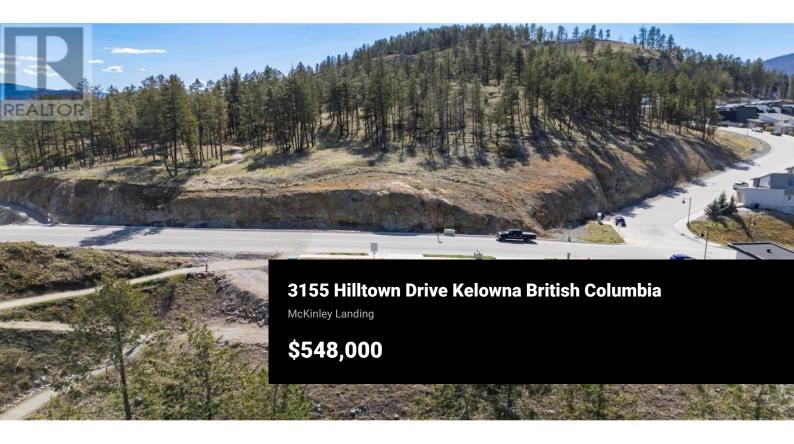

Build your dream home at 3155 Hilltown Drive in the sought-after McKinley Beach community. This 3,200 sq ft freehold lot offers flexibility with a full 2 years to begin construction and your choice of six qualified builders. Enjoy north-facing views of Okanagan Lake and a location that combines tranquility with convenience. Just a 2-minute walk to Buddy's Dog Park and a 5-minute walk to Our Place amenities, including fitness, community spaces, and more. Located in a growing area where neighboring lots are expected to sell quickly, this is an excellent opportunity to secure your piece of McKinley Beach. Whether you're planning to build now or in the near future, this lot offers the lifestyle and value you're looking for. (id:6769)