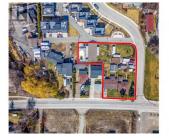

ft(approx) frontage and Rogers Road plus a laneway extending approximately 190 ft. Perfect location for rezoning for a mixed-use commercial development (future OCP). 3144 Woodsdale is 0.14 acres, 2 beds, 1 bath, 963 sf and tenanted. 3156 Woodsdale is 0.14 acres, 2 beds, 1 bath with 976 sf. 11518 Rogers is 0.34 acres, registered mobile home, 3 beds, 2 baths and 1,230 sf. Steps to the beach (Access off Rogers Road), parks, restaurants and amenities. Bring your ideas to this unique opportunity. On sewer, water at lot line. The houses are in fair condition and suitable for renting. Note: This property must be purchased in conjunction with 3144 Woodsdale Road (MLS:10342667) and 11518 Rogers Road (MLS:10342670). (id:6769)

One of three properties for sale with 100 ft frontage on Woodsdale Road, 170