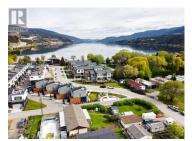

ft(approx) frontage and Rogers Road plus a laneway extending approximately 190 ft. Perfect location for rezoning for a mixed-use commercial development (future OCP). 3144 Woodsdale is 0.14 acres, 2 beds, 1 bath, 963 sf and tenanted. 3156 Woodsdale is 0.14 acres, 2 beds, 1 bath with 976 sf. 11518 Rogers is 0.34 acres, registered mobile home, 3 beds, 2 baths and 1,230 sf. Steps to the beach (Access off Rogers Road), parks, restaurants and amenities. Bring your ideas to this unique opportunity. On sewer, water at lot line. The houses are in fair condition and suitable for renting. Note: This property must be purchased in conjunction with 3144 Woodsdale Road (MLS:10342667) and 11518 Rogers Road (MLS:10342670). (id:6769)

One of three properties for sale with 100 ft frontage on Woodsdale Road, 170