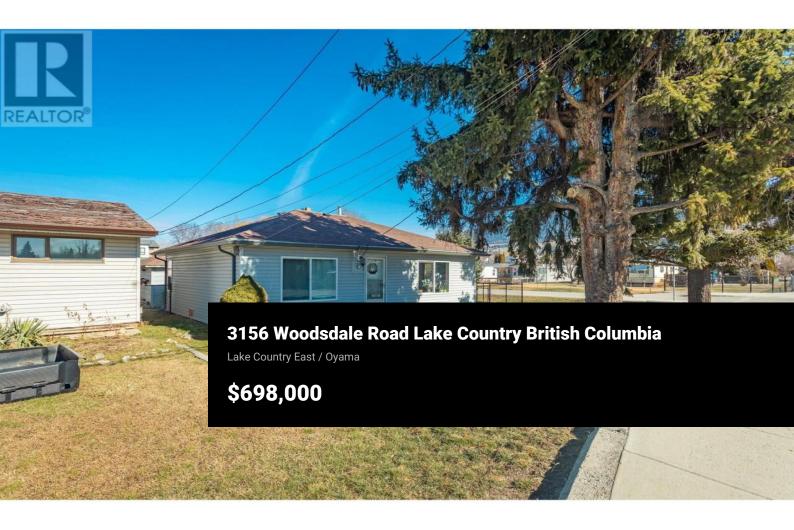

ft(approx) frontage and Rogers Road plus a laneway extending approximately 190 ft. Perfect location for rezoning for a mixed-use commercial development (future OCP). 3144 Woodsdale is 0.14 acres, 2 beds, 1 bath, 963 sf and tenanted. 3156 Woodsdale is 0.14 acres, 2 beds, 1 bath with 976 sf. 11518 Rogers is 0.34 acres, registered mobile home, 3 beds, 2 baths and 1,230 sf. Steps to the beach (Access off Rogers Road), parks, restaurants and amenities. Bring your ideas to this unique opportunity. On sewer, water at lot line. The houses are in fair condition and suitable for renting. Note: This property must be purchased in conjunction with 3144 Woodsdale Road (MLS:10342667) and 11518 Rogers Road (MLS:10342670). (id:6769)

One of three properties for sale with 100 ft frontage on Woodsdale Road, 170