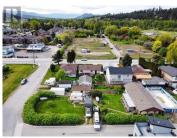

One of three properties for sale with 100 ft frontage on Woodsdale Road, 170

ft(approx) frontage and Rogers Road plus a laneway extending approximately 190 ft. Perfect location for rezoning for a mixed-use commercial development (future OCP). 3144 Woodsdale is 0.14 acres, 2 beds, 1 bath, 963 sf and tenanted. 3156 Woodsdale is 0.14 acres, 2 beds, 1 bath with 976 sf. 11518 Rogers is 0.34 acres, registered mobile home, 3 beds, 2 baths and 1,230 sf. Steps to the beach (Access off Rogers Road), parks, restaurants and amenities. Bring your ideas to this unique opportunity. On sewer, water at lot line. The houses are in fair condition and suitable for renting. Note: This property must be purchased in conjunction with 3144 Woodsdale Road (MLS:10342667) and 11518 Rogers Road (MLS:10342670). (id:6769)