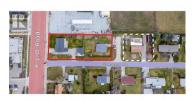

This is the SECOND LOT IN FROM THE CORNER LOT comprising of 0.34 acres and it's a fantastic potential development opportunity close to Okanagan College, and only a five minute drive to the Pandosy Village shopping centre and the shores of Okanagan Lake. There is a new beach park at the end of KLO Road at Cedar Avenue that is stunning! 3159 St Amand is the second house from the corner, and the price is just for 3159. See the MLS listings for 1599 KLO and 3219 St Amand for the other two adjacent home prices. There is a development application in progress with the City just across the street! (id:6769)