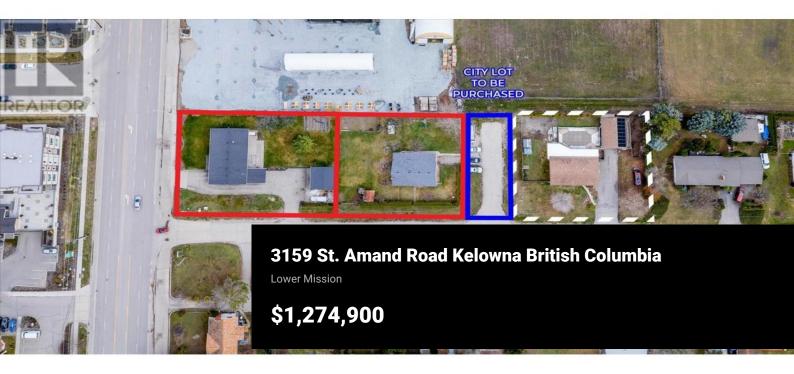

This is the SECOND LOT IN FROM THE CORNER LOT comprising of 0.34 acres and it's a fantastic potential development opportunity close to Okanagan College, and only a five minute drive to the Pandosy Village shopping centre and the shores of Okanagan Lake. There is a new beach park at the end of KLO Road at Cedar Avenue that is stunning! 3159 St Amand is the second house from the corner, and the price is just for 3159. See the MLS listings for 1599 KLO and 3219 St Amand for the other two adjacent home prices. There is a development application in progress with the City just across the street! (id:6769)