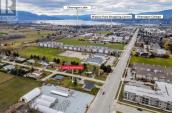

This is the SECOND LOT IN FROM THE CORNER LOT comprising of 0.34 acres and it's a fantastic potential development opportunity close to Okanagan College, and only a five minute drive to the Pandosy Village shopping centre and the shores of Okanagan Lake. There is a new beach park at the end of KLO Road at Cedar Avenue that is stunning! 3159 St Amand is the second house from the corner, and the price is just for 3159. See the MLS listings for 1599 KLO and 3219 St Amand for the other two adjacent home prices. There is a development application in progress with the City just across the street! (id:6769)