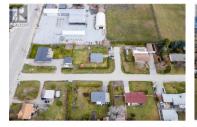

This is the SECOND LOT IN FROM THE CORNER LOT comprising of 0.34 acres and it's a fantastic potential development opportunity close to Okanagan College, and only a five minute drive to the Pandosy Village shopping centre and the shores of Okanagan Lake. There is a new beach park at the end of KLO Road at Cedar Avenue that is stunning! 3159 St Amand is the second house from the corner, and the price is just for 3159. See the MLS listings for 1599 KLO and 3219 St Amand for the other two adjacent home prices. There is a development application in progress with the City just across the street! (id:6769)