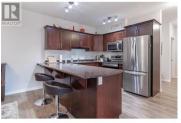

2100 Boucherie Road 316 West Kelowna British Columbia Westbank Centre

\$524,900

REALTOR

Welcome to Bay Vista. This beautiful 2-bedroom, 2-bathroom condo is perfectly positioned across the road from Okanagan Lake. Enjoy easy access to the stunning Gellatly Bay Promenade connecting you to the lake, beaches, lush parks, Gellatly Nut Farm, breathtaking viewpoints and picturesque trails. The open floor plan has been well maintained and is move-in-ready! Enjoy cooking in ths bright kitchen featuring stainless steel appliances with lots of counter space. The adjoining living and dining room is perfect for entertaining. Enjoy the cozy living room with gas fireplace and access to a large balcony, perfect for relaxing and soaking up the Okanagan scenery featuring mountain, city and a charming PEEK-A-BOO lake view. UPGRADES INCLUDED: - All-new appliances in 2021 - New vinyl plank flooring and paint in 2020 - UV lightblocking blinds in the living room - Blackout blinds and curtains in both bedrooms, and two new toilets. ADDIITONAL FEATURES INCLUDE: - Petfriendly: One dog and two cats allowed (max 12 inches at the shoulder) -Underground parking, - Storage unit conveniently located the same floor -Outdoor swimming pool and hot tub - Community room with a kitchen, pool table and shuffleboard - Across the street from Okanagan Lake - Storage room conveniently located on the same - Secured underground parking stall \*\*Don't miss out! This is more than a condo--it's ...