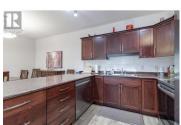

2100 Boucherie Road 316 West Kelowna British Columbia Westbank Centre

\$524,900

REALTOR

Welcome to Bay Vista. This beautiful 2-bedroom, 2-bathroom condo is perfectly positioned across the road from Okanagan Lake. Enjoy easy access to the stunning Gellatly Bay Promenade connecting you to the lake, beaches, lush parks, Gellatly Nut Farm, breathtaking viewpoints and picturesque trails. The open floor plan has been well maintained and is move-in-ready! Enjoy cooking in ths bright kitchen featuring stainless steel appliances with lots of counter space. The adjoining living and dining room is perfect for entertaining. Enjoy the cozy living room with gas fireplace and access to a large balcony, perfect for relaxing and soaking up the Okanagan scenery featuring mountain, city and a charming PEEK-A-BOO lake view. UPGRADES INCLUDED: - All-new appliances in 2021 - New vinyl plank flooring and paint in 2020 - UV lightblocking blinds in the living room - Blackout blinds and curtains in both bedrooms, and two new toilets. ADDIITONAL FEATURES INCLUDE: - Petfriendly: One dog and two cats allowed (max 12 inches at the shoulder) -Underground parking, - Storage unit conveniently located the same floor -Outdoor swimming pool and hot tub - Community room with a kitchen, pool table and shuffleboard - Across the street from Okanagan Lake - Storage room conveniently located on the same - Secured underground parking stall \*\*Don't miss out! This is more than a condo--it's ...