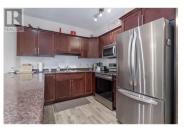

2100 Boucherie Road 316 West Kelowna British Columbia Westbank Centre

\$524,900

REALTOR

Welcome to Bay Vista. This beautiful 2-bedroom, 2-bathroom condo is perfectly positioned across the road from Okanagan Lake. Enjoy easy access to the stunning Gellatly Bay Promenade connecting you to the lake, beaches, lush parks, Gellatly Nut Farm, breathtaking viewpoints and picturesque trails. The open floor plan has been well maintained and is move-in-ready! Enjoy cooking in ths bright kitchen featuring stainless steel appliances with lots of counter space. The adjoining living and dining room is perfect for entertaining. Enjoy the cozy living room with gas fireplace and access to a large balcony, perfect for relaxing and soaking up the Okanagan scenery featuring mountain, city and a charming PEEK-A-BOO lake view. UPGRADES INCLUDED: - All-new appliances in 2021 - New vinyl plank flooring and paint in 2020 - UV lightblocking blinds in the living room - Blackout blinds and curtains in both bedrooms, and two new toilets. ADDIITONAL FEATURES INCLUDE: - Petfriendly: One dog and two cats allowed (max 12 inches at the shoulder) -Underground parking, - Storage unit conveniently located the same floor -Outdoor swimming pool and hot tub - Community room with a kitchen, pool table and shuffleboard - Across the street from Okanagan Lake - Storage room conveniently located on the same - Secured underground parking stall \*\*Don't miss out! This is more than a condo--it's ...