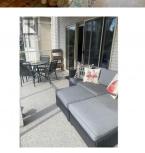

2100 Boucherie Road 316 West Kelowna British Columbia Westbank Centre

\$499,999

ALIOR

Nestled just across from Okanagan Lake and Gellatly Bay Promenade is the highly desirable community of Bay Vista. This outstanding 2 bedroom/2 bath home is ideally positioned to take full advantage of the stunning mountain views and beautifully landscaped grounds.\*\*\*\*\* As soon as you enter this immaculate home you will feel the openness of the floorplan which features airy 9 ft ceilings and vinyl plank flooring throughout.\*\*\*\*\* You will be delighted with the well appointed kitchen which features an abundance of high quality cabinets and generous counterspace.\*\*\*\* The adjoining dining area will easily accommodate your family gatherings and the west-facing living room accesses the entertainment-size balcony. Corner gas fireplace creates a sense of warmth and comfort. You can easily place a king-size suite into the primary bedroom which features 2 large closets and ensuite with a convenient step-in shower.\*\*\*\*\* Other features include newer stacked full-size washer/dryer, s/s kitchen appliances replaced 2021, UV light-blocking blinds in both bedrooms, storage locker on same floor, and secured underground parking. Bay Vista features numerous amenities which include gym, pool, hot tub and a guest suite.\*\*\*\* This home is the key to unlocking the relaxed lakeside lifestyle you've been searching for. (id:6769)