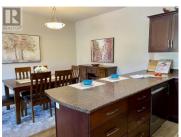

2100 Boucherie Road 316 West Kelowna British Columbia Westbank Centre

\$499,999

ALIOR

Nestled just across from Okanagan Lake and Gellatly Bay Promenade is the highly desirable community of Bay Vista. This outstanding 2 bedroom/2 bath home is ideally positioned to take full advantage of the stunning mountain views and beautifully landscaped grounds.\*\*\*\*\* As soon as you enter this immaculate home you will feel the openness of the floorplan which features airy 9 ft ceilings and vinyl plank flooring throughout.\*\*\*\*\* You will be delighted with the well appointed kitchen which features an abundance of high quality cabinets and generous counterspace.\*\*\*\* The adjoining dining area will easily accommodate your family gatherings and the west-facing living room accesses the entertainment-size balcony. Corner gas fireplace creates a sense of warmth and comfort. You can easily place a king-size suite into the primary bedroom which features 2 large closets and ensuite with a convenient step-in shower.\*\*\*\*\* Other features include newer stacked full-size washer/dryer, s/s kitchen appliances replaced 2021, UV light-blocking blinds in both bedrooms, storage locker on same floor, and secured underground parking. Bay Vista features numerous amenities which include gym, pool, hot tub and a guest suite.\*\*\*\* This home is the key to unlocking the relaxed lakeside lifestyle you've been searching for. (id:6769)