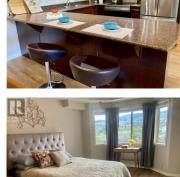

2100 Boucherie Road 316 West Kelowna British Columbia Westbank Centre

\$499,999

ALIOR

Nestled just across from Okanagan Lake and Gellatly Bay Promenade is the highly desirable community of Bay Vista. This outstanding 2 bedroom/2 bath home is ideally positioned to take full advantage of the stunning mountain views and beautifully landscaped grounds.\*\*\*\*\* As soon as you enter this immaculate home you will feel the openness of the floorplan which features airy 9 ft ceilings and vinyl plank flooring throughout.\*\*\*\*\* You will be delighted with the well appointed kitchen which features an abundance of high quality cabinets and generous counterspace.\*\*\*\* The adjoining dining area will easily accommodate your family gatherings and the west-facing living room accesses the entertainment-size balcony. Corner gas fireplace creates a sense of warmth and comfort. You can easily place a king-size suite into the primary bedroom which features 2 large closets and ensuite with a convenient step-in shower.\*\*\*\*\* Other features include newer stacked full-size washer/dryer, s/s kitchen appliances replaced 2021, UV light-blocking blinds in both bedrooms, storage locker on same floor, and secured underground parking. Bay Vista features numerous amenities which include gym, pool, hot tub and a guest suite.\*\*\*\* This home is the key to unlocking the relaxed lakeside lifestyle you've been searching for. (id:6769)