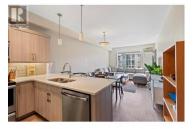

Welcome to Mission Meadows, where comfort meets convenience in this beautifully appointed 1 bedroom + den, 1 bathroom condo. With 756 square feet of well-designed living space, this unit features tasteful finishes throughout, including granite countertops, a cozy electric fireplace, stylish laminate flooring, with soft carpet in the bedroom and den, and tile in the bathroom. Enjoy Okanagan summers within walking distance to the beach, with a wall A/C unit, keeping things cool in the warmer months. Enjoy outdoor living outside onto your covered deck where you can take in the serene mountain views. This pet-friendly complex with low strata fees makes it an attractive choice for homeowners and investors alike. Enjoy the ease of one covered parking stall, a storage locker, and the option to rent additional parking. Residents benefit from a clubhouse with a fully equipped kitchen, pool table, and fitness centre. Located just minutes from Gyro Beach, Mission Park Shopping Centre, and the vibrant Pandosy Village, plus direct access to the scenic 26-kilometre Mission Park Greenway, this location truly has it all. Transit is also conveniently close, making this home ideal for any lifestyle. (id:6769)