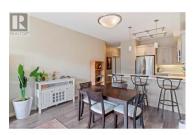

Welcome to Mission Meadows, where comfort meets convenience in this beautifully appointed 1 bedroom + den, 1 bathroom condo. With 756 square feet of well-designed living space, this unit features tasteful finishes throughout, including granite countertops, a cozy electric fireplace, stylish laminate flooring, with soft carpet in the bedroom and den, and tile in the bathroom. Enjoy Okanagan summers within walking distance to the beach, with a wall A/C unit, keeping things cool in the warmer months. Enjoy outdoor living outside onto your covered deck where you can take in the serene mountain views. This pet-friendly complex with low strata fees makes it an attractive choice for homeowners and investors alike. Enjoy the ease of one covered parking stall, a storage locker, and the option to rent additional parking. Residents benefit from a clubhouse with a fully equipped kitchen, pool table, and fitness centre. Located just minutes from Gyro Beach, Mission Park Shopping Centre, and the vibrant Pandosy Village, plus direct access to the scenic 26-kilometre Mission Park Greenway, this location truly has it all. Transit is also conveniently close, making this home ideal for any lifestyle. (id:6769)