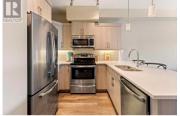

Welcome to Mission Meadows, where comfort meets convenience in this beautifully appointed 1 bedroom + den, 1 bathroom condo. With 756 square feet of well-designed living space, this unit features tasteful finishes throughout, including granite countertops, a cozy electric fireplace, stylish laminate flooring, with soft carpet in the bedroom and den, and tile in the bathroom. Enjoy Okanagan summers within walking distance to the beach, with a wall A/C unit, keeping things cool in the warmer months. Enjoy outdoor living outside onto your covered deck where you can take in the serene mountain views. This pet-friendly complex with low strata fees makes it an attractive choice for homeowners and investors alike. Enjoy the ease of one covered parking stall, a storage locker, and the option to rent additional parking. Residents benefit from a clubhouse with a fully equipped kitchen, pool table, and fitness centre. Located just minutes from Gyro Beach, Mission Park Shopping Centre, and the vibrant Pandosy Village, plus direct access to the scenic 26-kilometre Mission Park Greenway, this location truly has it all. Transit is also conveniently close, making this home ideal for any lifestyle. (id:6769)