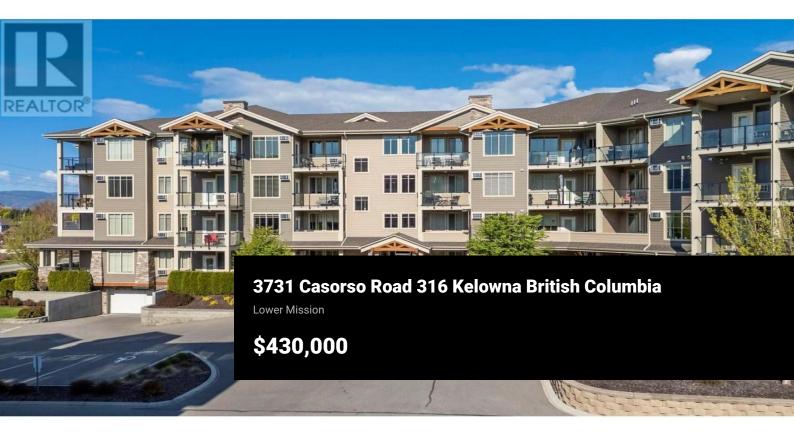

Welcome to Mission Meadows, where comfort meets convenience in this beautifully appointed 1 bedroom + den, 1 bathroom condo. With 756 square feet of well-designed living space, this unit features tasteful finishes throughout, including granite countertops, a cozy electric fireplace, stylish laminate flooring, with soft carpet in the bedroom and den, and tile in the bathroom. Enjoy Okanagan summers within walking distance to the beach, with a wall A/C unit, keeping things cool in the warmer months. Enjoy outdoor living outside onto your covered deck where you can take in the serene mountain views. This pet-friendly complex with low strata fees makes it an attractive choice for homeowners and investors alike. Enjoy the ease of one covered parking stall, a storage locker, and the option to rent additional parking. Residents benefit from a clubhouse with a fully equipped kitchen, pool table, and fitness centre. Located just minutes from Gyro Beach, Mission Park Shopping Centre, and the vibrant Pandosy Village, plus direct access to the scenic 26-kilometre Mission Park Greenway, this location truly has it all. Transit is also conveniently close, making this home ideal for any lifestyle. (id:6769)