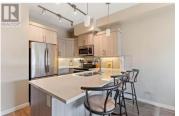

Welcome to Mission Meadows, where comfort meets convenience in this beautifully appointed 1 bedroom + den, 1 bathroom condo. With 756 square feet of well-designed living space, this unit features tasteful finishes throughout, including granite countertops, a cozy electric fireplace, stylish laminate flooring, with soft carpet in the bedroom and den, and tile in the bathroom. Enjoy Okanagan summers within walking distance to the beach, with a wall A/C unit, keeping things cool in the warmer months. Enjoy outdoor living outside onto your covered deck where you can take in the serene mountain views. This pet-friendly complex with low strata fees makes it an attractive choice for homeowners and investors alike. Enjoy the ease of one covered parking stall, a storage locker, and the option to rent additional parking. Residents benefit from a clubhouse with a fully equipped kitchen, pool table, and fitness centre. Located just minutes from Gyro Beach, Mission Park Shopping Centre, and the vibrant Pandosy Village, plus direct access to the scenic 26-kilometre Mission Park Greenway, this location truly has it all. Transit is also conveniently close, making this home ideal for any lifestyle. (id:6769)