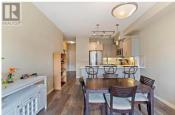

Welcome to Mission Meadows, where comfort meets convenience in this beautifully appointed 1 bedroom + den, 1 bathroom condo. With 756 square feet of well-designed living space, this unit features tasteful finishes throughout, including granite countertops, a cozy electric fireplace, stylish laminate flooring, with soft carpet in the bedroom and den, and tile in the bathroom. Enjoy Okanagan summers within walking distance to the beach, with a wall A/C unit, keeping things cool in the warmer months. Enjoy outdoor living outside onto your covered deck where you can take in the serene mountain views. This pet-friendly complex with low strata fees makes it an attractive choice for homeowners and investors alike. Enjoy the ease of one covered parking stall, a storage locker, and the option to rent additional parking. Residents benefit from a clubhouse with a fully equipped kitchen, pool table, and fitness centre. Located just minutes from Gyro Beach, Mission Park Shopping Centre, and the vibrant Pandosy Village, plus direct access to the scenic 26-kilometre Mission Park Greenway, this location truly has it all. Transit is also conveniently close, making this home ideal for any lifestyle. (id:6769)