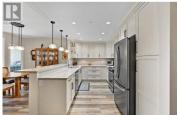

LUXURY 2-BEDROOM, 2-BATHROOM CONDO IN THE SOUGHT-AFTER WATER'S EDGE COMMUNITY near the junction of Mission Creek and Okanagan Lake, in the heart of Kelowna's Lower Mission with trendy restaurants, shopping, and beaches; easy access to paddling, biking, and Mission Creek Greenway. Updated in 2020 with custom finishes, the gleaming kitchen features under-counter lighting, quartz countertops, soft-close cupboards, quality appliances, a long island/eating bar, and roll-out drawers in the pantry. The layout provides privacy with a split bedroom design. The primary bedroom boasts a 5-piece ensuite with sleek quartz countertops, dual sinks, a soaker tub, separate glass shower, and custom storage. The second bedroom is well-sized with its own 4-piece bathroom. Bright living areas have vinyl wide plank flooring, an accent fireplace, and sliding doors to a deck with motorized blinds and BBQ hookup. The laundry room includes a washer and dryer with steam options, sink, cabinets, and space for a small freezer. Other features include stylish lighting, central vac, mirrored closets, and a bench/desk unit. Amenities include a lobby, fitness center, library, community room with kitchen, BBQ area, pool, and hot tub. Includes underground parking and a storage locker on garage level. You'll love this thoughtfully designed layout and prime location! (id:6769)