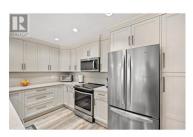

LUXURY 2-BEDROOM, 2-BATHROOM CONDO IN THE SOUGHT-AFTER WATER'S EDGE COMMUNITY near the junction of Mission Creek and Okanagan Lake, in the heart of Kelowna's Lower Mission with trendy restaurants, shopping, and beaches; easy access to paddling, biking, and Mission Creek Greenway. Updated in 2020 with custom finishes, the gleaming kitchen features under-counter lighting, quartz countertops, soft-close cupboards, quality appliances, a long island/eating bar, and roll-out drawers in the pantry. The layout provides privacy with a split bedroom design. The primary bedroom boasts a 5-piece ensuite with sleek quartz countertops, dual sinks, a soaker tub, separate glass shower, and custom storage. The second bedroom is well-sized with its own 4-piece bathroom. Bright living areas have vinyl wide plank flooring, an accent fireplace, and sliding doors to a deck with motorized blinds and BBQ hookup. The laundry room includes a washer and dryer with steam options, sink, cabinets, and space for a small freezer. Other features include stylish lighting, central vac, mirrored closets, and a bench/desk unit. Amenities include a lobby, fitness center, library, community room with kitchen, BBQ area, pool, and hot tub. Includes underground parking and a storage locker on garage level. You'll love this thoughtfully designed layout and prime location! (id:6769)