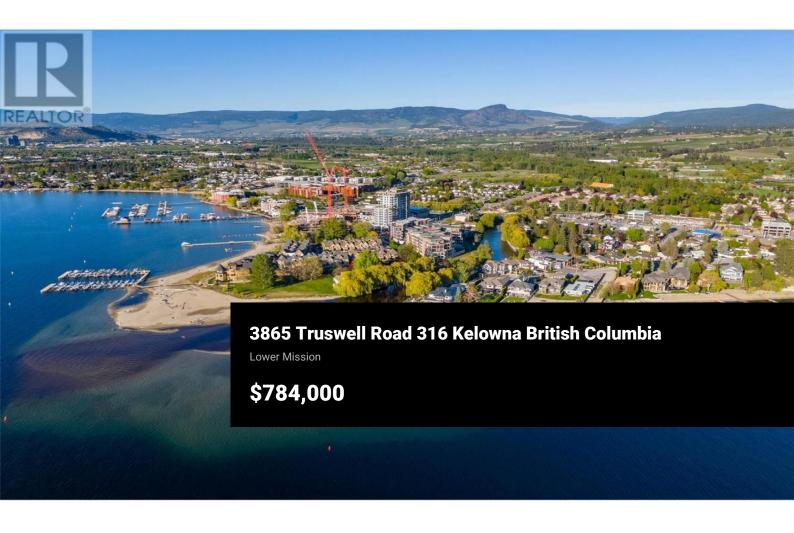

LUXURY 2-BEDROOM, 2-BATHROOM CONDO IN THE SOUGHT-AFTER WATER'S EDGE COMMUNITY near the junction of Mission Creek and Okanagan Lake, in the heart of Kelowna's Lower Mission with trendy restaurants, shopping, and beaches; easy access to paddling, biking, and Mission Creek Greenway. Updated in 2020 with custom finishes, the gleaming kitchen features under-counter lighting, quartz countertops, soft-close cupboards, quality appliances, a long island/eating bar, and roll-out drawers in the pantry. The layout provides privacy with a split bedroom design. The primary bedroom boasts a 5-piece ensuite with sleek quartz countertops, dual sinks, a soaker tub, separate glass shower, and custom storage. The second bedroom is well-sized with its own 4-piece bathroom. Bright living areas have vinyl wide plank flooring, an accent fireplace, and sliding doors to a deck with motorized blinds and BBQ hookup. The laundry room includes a washer and dryer with steam options, sink, cabinets, and space for a small freezer. Other features include stylish lighting, central vac, mirrored closets, and a bench/desk unit. Amenities include a lobby, fitness center, library, community room with kitchen, BBQ area, pool, and hot tub. Includes underground parking and a storage locker on garage level. You'll love this thoughtfully designed layout and prime location! (id:6769)