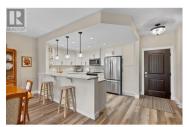

LUXURY 2-BEDROOM, 2-BATHROOM CONDO IN THE SOUGHT-AFTER WATER'S EDGE COMMUNITY near the junction of Mission Creek and Okanagan Lake, in the heart of Kelowna's Lower Mission with trendy restaurants, shopping, and beaches; easy access to paddling, biking, and Mission Creek Greenway. Updated in 2020 with custom finishes, the gleaming kitchen features under-counter lighting, quartz countertops, soft-close cupboards, quality appliances, a long island/eating bar, and roll-out drawers in the pantry. The layout provides privacy with a split bedroom design. The primary bedroom boasts a 5-piece ensuite with sleek quartz countertops, dual sinks, a soaker tub, separate glass shower, and custom storage. The second bedroom is well-sized with its own 4-piece bathroom. Bright living areas have vinyl wide plank flooring, an accent fireplace, and sliding doors to a deck with motorized blinds and BBQ hookup. The laundry room includes a washer and dryer with steam options, sink, cabinets, and space for a small freezer. Other features include stylish lighting, central vac, mirrored closets, and a bench/desk unit. Amenities include a lobby, fitness center, library, community room with kitchen, BBQ area, pool, and hot tub. Includes underground parking and a storage locker on garage level. You'll love this thoughtfully designed layout and prime location! (id:6769)