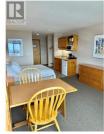

This studio offers a blend of convenience, comfort and investment potential for those interested in owning a condo at Big White ski resort! Top floor unit with 357 sqft and beautiful unobstructed views of the Monashee Mountains! Comfortably sleeps 4 guests with Murphy bed and 2nd bed. Equipped with a mini fridge, microwave and 2 burner hot plate. TV and propane heated fireplace plus dining table to seat four. 4pc bath has a tub/shower combo and tile flooring. If you wanted to rent the adjacent Unit 318 it has a lockoff feature to can open up to make it suitable for 8 guests total. Fully furnished-turnkey for Central Reservations rental pool. Inn at Big White has a pub, fitness room, games area, heated outdoor pool and hottub. Ski locker with waxing area, plus ski-in, ski-out. Secure underground parkade almost always has plenty of parking available. Walk to the Village with multiple restaurants & pubs, ski school and Village Center. No Foreign Buyer ban! No Speculation tax! No Vacancy tax! No short term rental ban! It is foreign owner/investor friendly and pet friendly! (id:6769)