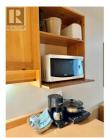

This studio offers a blend of convenience, comfort and investment potential for those interested in owning a condo at Big White ski resort! Top floor unit with 357 sqft and beautiful unobstructed views of the Monashee Mountains! Comfortably sleeps 4 guests with Murphy bed and 2nd bed. Equipped with a mini fridge, microwave and 2 burner hot plate. TV and propane heated fireplace plus dining table to seat four. 4pc bath has a tub/shower combo and tile flooring. If you wanted to rent the adjacent Unit 318 it has a lockoff feature to can open up to make it suitable for 8 guests total. Fully furnished-turnkey for Central Reservations rental pool. Inn at Big White has a pub, fitness room, games area, heated outdoor pool and hottub. Ski locker with waxing area, plus ski-in, ski-out. Secure underground parkade almost always has plenty of parking available. Walk to the Village with multiple restaurants & pubs, ski school and Village Center. No Foreign Buyer ban! No Speculation tax! No Vacancy tax! No short term rental ban! It is foreign owner/investor friendly and pet friendly! (id:6769)