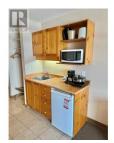

This studio offers a blend of convenience, comfort and investment potential for those interested in owning a condo at Big White ski resort! Top floor unit with 357 sqft and beautiful unobstructed views of the Monashee Mountains! Comfortably sleeps 4 guests with Murphy bed and 2nd bed. Equipped with a mini fridge, microwave and 2 burner hot plate. TV and propane heated fireplace plus dining table to seat four. 4pc bath has a tub/shower combo and tile flooring. If you wanted to rent the adjacent Unit 318 it has a lockoff feature to can open up to make it suitable for 8 guests total. Fully furnished-turnkey for Central Reservations rental pool. Inn at Big White has a pub, fitness room, games area, heated outdoor pool and hottub. Ski locker with waxing area, plus ski-in, ski-out. Secure underground parkade almost always has plenty of parking available. Walk to the Village with multiple restaurants & pubs, ski school and Village Center. No Foreign Buyer ban! No Speculation tax! No Vacancy tax! No short term rental ban! It is foreign owner/investor friendly and pet friendly! (id:6769)