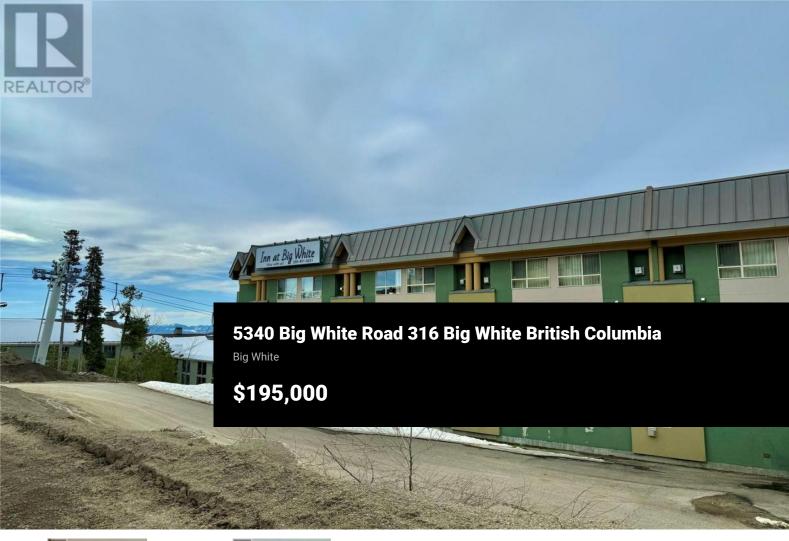

This studio offers a blend of convenience, comfort and investment potential for those interested in owning a condo at Big White ski resort! Top floor unit with 357 sqft and beautiful unobstructed views of the Monashee Mountains! Comfortably sleeps 4 guests with Murphy bed and 2nd bed. Equipped with a mini fridge, microwave and 2 burner hot plate. TV and propane heated fireplace plus dining table to seat four. 4pc bath has a tub/shower combo and tile flooring. If you wanted to rent the adjacent Unit 318 it has a lockoff feature to can open up to make it suitable for 8 guests total. Fully furnished-turnkey for Central Reservations rental pool. Inn at Big White has a pub, fitness room, games area, heated outdoor pool and hottub. Ski locker with waxing area, plus ski-in, ski-out. Secure underground parkade almost always has plenty of parking available. Walk to the Village with multiple restaurants & pubs, ski school and Village Center. No Foreign Buyer ban! No Speculation tax! No Vacancy tax! No short term rental ban! It is foreign owner/investor friendly and pet friendly! (id:6769)