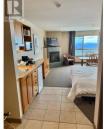

This studio offers a blend of convenience, comfort and investment potential for those interested in owning a condo at Big White ski resort! Top floor unit with 357 sqft and beautiful unobstructed views of the Monashee Mountains! Comfortably sleeps 4 guests with Murphy bed and 2nd bed. Equipped with a mini fridge, microwave and 2 burner hot plate. TV and propane heated fireplace plus dining table to seat four. 4pc bath has a tub/shower combo and tile flooring. If you wanted to rent the adjacent Unit 318 it has a lockoff feature to can open up to make it suitable for 8 guests total. Fully furnished-turnkey for Central Reservations rental pool. Inn at Big White has a pub, fitness room, games area, heated outdoor pool and hottub. Ski locker with waxing area, plus ski-in, ski-out. Secure underground parkade almost always has plenty of parking available. Walk to the Village with multiple restaurants & pubs, ski school and Village Center. No Foreign Buyer ban! No Speculation tax! No Vacancy tax! No short term rental ban! It is foreign owner/investor friendly and pet friendly! (id:6769)