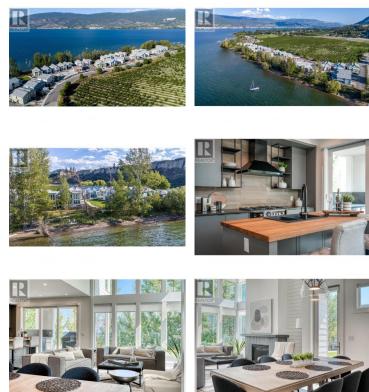

\$1,449,000

Welcome to Lakehouse on Landry, an exclusive new neighbourhood with 45 luxurious lakeside residences perched on the shores of Okanagan Lake in Trout Creek. This expansive four-bedroom, three-bathroom home boasts floorto-ceiling windows that flood the interior with natural light, giving an airy and luminous ambiance. Discover contemporary living at its finest, highlighted by richly textured wooden countertops, top-tier stainless steel appliances complemented by European-inspired custom cabinetry, and an outdoor kitchen for added convenience. This property is conveniently close to wineries, golf courses, and just moments away from Penticton. Amenities include a pool, hot tub, wet bar, gym facilities, a lounge deck, and BBQ area. Price + GST. New Home Warranty! \*Photos are taken from Show Home and may not be a direct reflection of home\* (id:6769)