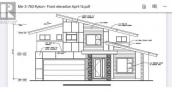

RE/MAX Kelowna 100-1553 Harvey Avenue Kelowna, BC, Canada Seize this prime real estate opportunity in McKinley Landing, Okanagan! This .25-acre lakeview lot comes with GST already paid, making it a standout choice for investors and those looking to build their dream home. Featuring stunning views of Okanagan Lake and Arrowleaf Pond, the lot is zoned CD18, plan with suite --ideal for investment. Located in a master-planned beachfront community, McKinley Landing offers an exceptional lifestyle. Enjoy exclusive access to a marina, a pristine beach, and a newly opened restaurant. Future plans include an amenity-rich building with a pool, gym, and more. The community also boasts walking trails, a children's play park, a pickleball court, a dog park, and a community garden, all within walking distance. For those looking to build, custom plans for a 3800 sq.ft. luxury home are available, with a comprehensive build package to simplify the process. McKinley Landing is a vibrant, rapidly growing community and one of the Okanagan's most sought-after locations. Don't miss this chance to be part of an unparalleled living experience-claim your stake in McKinley Landing today! (id:6769)