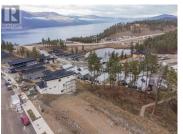

RE/MAX Kelowna 100-1553 Harvey Avenue Kelowna, BC, Canada Seize this prime real estate opportunity in McKinley Landing, Okanagan! This .25-acre lakeview lot comes with GST already paid, making it a standout choice for investors and those looking to build their dream home. Featuring stunning views of Okanagan Lake and Arrowleaf Pond, the lot is zoned CD18, plan with suite --ideal for investment. Located in a master-planned beachfront community, McKinley Landing offers an exceptional lifestyle. Enjoy exclusive access to a marina, a pristine beach, and a newly opened restaurant. Future plans include an amenity-rich building with a pool, gym, and more. The community also boasts walking trails, a children's play park, a pickleball court, a dog park, and a community garden, all within walking distance. For those looking to build, custom plans for a 3800 sq.ft. luxury home are available, with a comprehensive build package to simplify the process. McKinley Landing is a vibrant, rapidly growing community and one of the Okanagan's most sought-after locations. Don't miss this chance to be part of an unparalleled living experience-claim your stake in McKinley Landing today! (id:6769)