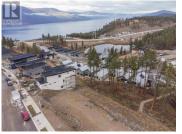

Seize this prime real estate opportunity in McKinley Landing, Okanagan! This .25-acre lakeview lot comes with GST already paid, making it a standout choice for investors and those looking to build their dream home. Featuring stunning views of Okanagan Lake and Arrowleaf Pond, the lot is zoned CD18, plan with suite --ideal for investment. Located in a master-planned beachfront community, McKinley Landing offers an exceptional lifestyle. Enjoy exclusive access to a marina, a pristine beach, and a newly opened restaurant and an amenity-rich building with a pool, gym, and more. The community also boasts walking trails, a children's play park, a pickleball court, a dog park, and a community garden, all within walking distance. For those looking to build, custom plans for a 3800 sq.ft. luxury home are available, with a comprehensive build package to simplify the process. McKinley Landing is a vibrant, rapidly growing community and one of the Okanagan's most soughtafter locations. Don't miss this chance to be part of an unparalleled living experience--claim your stake in McKinley Landing today! (id:6769)