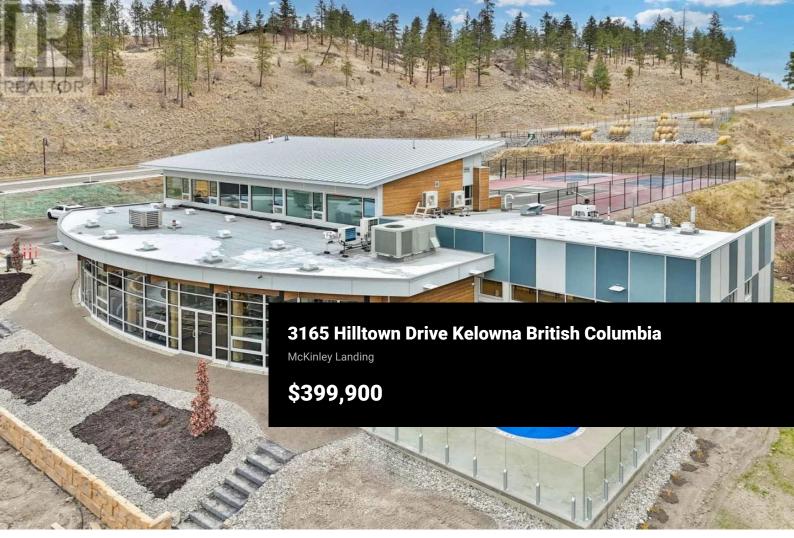

Seize this prime real estate opportunity in McKinley Landing, Okanagan! This .25-acre lakeview lot comes with GST already paid, making it a standout choice for investors and those looking to build their dream home. Featuring stunning views of Okanagan Lake and Arrowleaf Pond, the lot is zoned CD18, plan with suite --ideal for investment. Located in a master-planned beachfront community, McKinley Landing offers an exceptional lifestyle. Enjoy exclusive access to a marina, a pristine beach, and a newly opened restaurant and an amenity-rich building with a pool, gym, and more. The community also boasts walking trails, a children's play park, a pickleball court, a dog park, and a community garden, all within walking distance. For those looking to build, custom plans for a 3800 sq.ft. luxury home are available, with a comprehensive build package to simplify the process. McKinley Landing is a vibrant, rapidly growing community and one of the Okanagan's most soughtafter locations. Don't miss this chance to be part of an unparalleled living experience--claim your stake in McKinley Landing today! (id:6769)