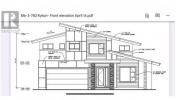

Seize this prime real estate opportunity in McKinley Landing, Okanagan! This .25-acre lakeview lot comes with GST already paid, making it a standout choice for investors and those looking to build their dream home. Featuring stunning views of Okanagan Lake and Arrowleaf Pond, the lot is zoned CD18, plan with suite --ideal for investment. Located in a master-planned beachfront community, McKinley Landing offers an exceptional lifestyle. Enjoy exclusive access to a marina, a pristine beach, and a newly opened restaurant and an amenity-rich building with a pool, gym, and more. The community also boasts walking trails, a children's play park, a pickleball court, a dog park, and a community garden, all within walking distance. For those looking to build, custom plans for a 3800 sq.ft. luxury home are available, with a comprehensive build package to simplify the process. McKinley Landing is a vibrant, rapidly growing community and one of the Okanagan's most soughtafter locations. Don't miss this chance to be part of an unparalleled living experience--claim your stake in McKinley Landing today! (id:6769)