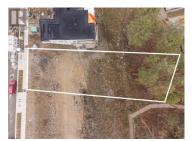

Seize this prime real estate opportunity in McKinley Landing, Okanagan! This .25-acre lakeview lot comes with GST already paid, making it a standout choice for investors and those looking to build their dream home. Featuring stunning views of Okanagan Lake and Arrowleaf Pond, the lot is zoned CD18, plan with suite --ideal for investment. Located in a master-planned beachfront community, McKinley Landing offers an exceptional lifestyle. Enjoy exclusive access to a marina, a pristine beach, and a newly opened restaurant and an amenity-rich building with a pool, gym, and more. The community also boasts walking trails, a children's play park, a pickleball court, a dog park, and a community garden, all within walking distance. For those looking to build, custom plans for a 3800 sq.ft. luxury home are available, with a comprehensive build package to simplify the process. McKinley Landing is a vibrant, rapidly growing community and one of the Okanagan's most soughtafter locations. Don't miss this chance to be part of an unparalleled living experience--claim your stake in McKinley Landing today! (id:6769)