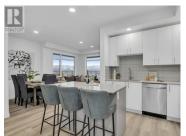

Ascent - Brand New Condos in Kelowna's Upper Mission. Discover Kelowna's best-selling, best-value condos where size matters, and you get more of it. This third-floor PINOT is BRAND NEW & MOVE-IN-READY, spacious and bright 3-bedroom 2 bathroom corner condo. The primary bedroom and ensuite are spacious, and the additional two bedrooms and second bathroom are tucked away down a hall for privacy. Plus, the large laundry room doubles as extra storage. Living at Ascent means enjoying access to the community clubhouse, complete with a gym, games area, kitchen, and more. Located in the Upper Mission, Ascent is just steps from Mission Village at The Ponds, with public transit, hiking and biking trails, wineries, and beaches all just minutes away. Built by Highstreet, this Carbon-Free Home comes with double warranty, meets the highest BC Energy Step Code standards, and features built-in leak detection for added peace of mind. Plus, it's PTT-exempt for extra savings! Photos are of a similar home; some features may vary. (id:6769)