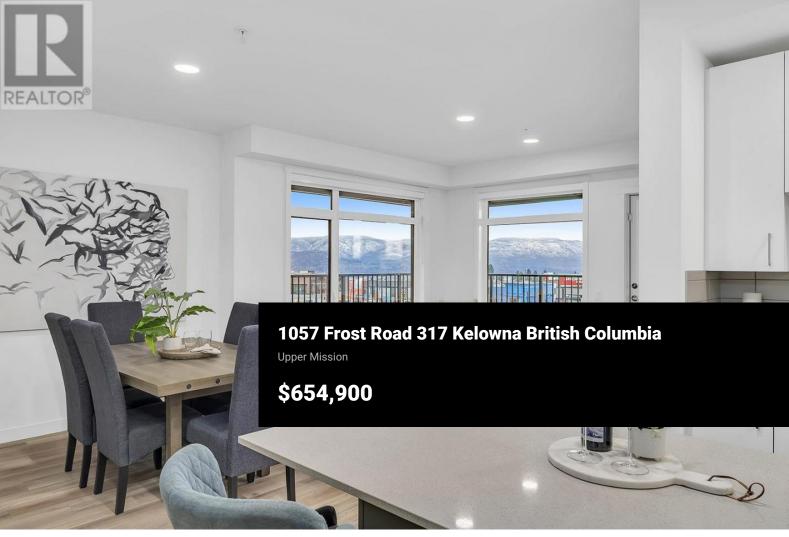

Ascent - Brand New Condos in Kelowna's Upper Mission. Discover Kelowna's best-selling, best-value condos where size matters, and you get more of it. This third-floor PINOT is BRAND NEW & MOVE-IN-READY, spacious and bright 3-bedroom 2 bathroom corner condo. The primary bedroom and ensuite are spacious, and the additional two bedrooms and second bathroom are tucked away down a hall for privacy. Plus, the large laundry room doubles as extra storage. Living at Ascent means enjoying access to the community clubhouse, complete with a gym, games area, kitchen, and more. Located in the Upper Mission, Ascent is just steps from Mission Village at The Ponds, with public transit, hiking and biking trails, wineries, and beaches all just minutes away. Built by Highstreet, this Carbon-Free Home comes with double warranty, meets the highest BC Energy Step Code standards, and features built-in leak detection for added peace of mind. Plus, it's PTT-exempt for extra savings! Photos are of a similar home; some features may vary. (id:6769)