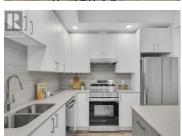

Ascent - Brand New Condos in Kelowna's Upper Mission. Discover Kelowna's best-selling, best-value condos where size matters, and you get more of it. This third-floor PINOT is BRAND NEW & MOVE-IN-READY, spacious and bright 3-bedroom 2 bathroom corner condo. The primary bedroom and ensuite are spacious, and the additional two bedrooms and second bathroom are tucked away down a hall for privacy. Plus, the large laundry room doubles as extra storage. Living at Ascent means enjoying access to the community clubhouse, complete with a gym, games area, kitchen, and more. Located in the Upper Mission, Ascent is just steps from Mission Village at The Ponds, with public transit, hiking and biking trails, wineries, and beaches all just minutes away. Built by Highstreet, this Carbon-Free Home comes with double warranty, meets the highest BC Energy Step Code standards, and features built-in leak detection for added peace of mind. Plus, it's PTT-exempt for extra savings! Photos are of a similar home; some features may vary. (id:6769)