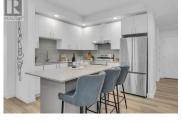

Ascent - Brand New Condos in Kelowna's Upper Mission. Discover Kelowna's best-selling, best-value condos where size matters, and you get more of it. This third-floor PINOT is BRAND NEW & MOVE-IN-READY, spacious and bright 3-bedroom 2 bathroom corner condo. The primary bedroom and ensuite are spacious, and the additional two bedrooms and second bathroom are tucked away down a hall for privacy. Plus, the large laundry room doubles as extra storage. Living at Ascent means enjoying access to the community clubhouse, complete with a gym, games area, kitchen, and more. Located in the Upper Mission, Ascent is just steps from Mission Village at The Ponds, with public transit, hiking and biking trails, wineries, and beaches all just minutes away. Built by Highstreet, this Carbon-Free Home comes with double warranty, meets the highest BC Energy Step Code standards, and features built-in leak detection for added peace of mind. Plus, it's PTT-exempt for extra savings! Photos are of a similar home; some features may vary. (id:6769)