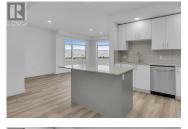

\*In-Building Presentation Centre Open Saturdays & Sundays 12-3pm at 101-1057 Frost Road!\* Introducing Ascent, Upper Mission's first condo community, where you can live right with everything you need within reach. This bright corner unit features a contemporary interior and a thoughtfully designed layout. The living room and dining area flow through to the kitchen, which includes a quartz countertop and island, stainless steel appliances, a subway tile backsplash, and soft-close cabinets and drawers. Step outside to enjoy your 200+ sq. ft. patio, perfect for relaxing or dining outdoors. The primary bedroom has an attached ensuite with quartz counters and a glass shower stall, featuring finishes that seamlessly tie in with the rest of the home. Two additional generously sized bedrooms, a full bathroom with a tub, and a large laundry room which can double as extra storage space complete the home. Living at Ascent means enjoying access to the community clubhouse, complete with a gym, games area, kitchen, patio, and more. Located in the Upper Mission, Ascent is just steps from Mission Village at The Ponds, with public transit, hiking and biking trails, wineries, and beaches all just minutes away. Built by Highstreet, this Carbon-Free Home comes with double warranty, meets the highest BC Energy Step Code standards, and features built-in leak detection for added peace of mind. Plus...