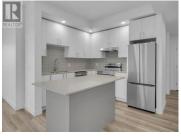

\*In-Building Presentation Centre Open Saturdays & Sundays 12-3pm at 101-1057 Frost Road!\* Introducing Ascent, Upper Mission's first condo community, where you can live right with everything you need within reach. This bright corner unit features a contemporary interior and a thoughtfully designed layout. The living room and dining area flow through to the kitchen, which includes a quartz countertop and island, stainless steel appliances, a subway tile backsplash, and soft-close cabinets and drawers. Step outside to enjoy your 200+ sq. ft. patio, perfect for relaxing or dining outdoors. The primary bedroom has an attached ensuite with quartz counters and a glass shower stall, featuring finishes that seamlessly tie in with the rest of the home. Two additional generously sized bedrooms, a full bathroom with a tub, and a large laundry room which can double as extra storage space complete the home. Living at Ascent means enjoying access to the community clubhouse, complete with a gym, games area, kitchen, patio, and more. Located in the Upper Mission, Ascent is just steps from Mission Village at The Ponds, with public transit, hiking and biking trails, wineries, and beaches all just minutes away. Built by Highstreet, this Carbon-Free Home comes with double warranty, meets the highest BC Energy Step Code standards, and features built-in leak detection for added peace of mind. Plus...