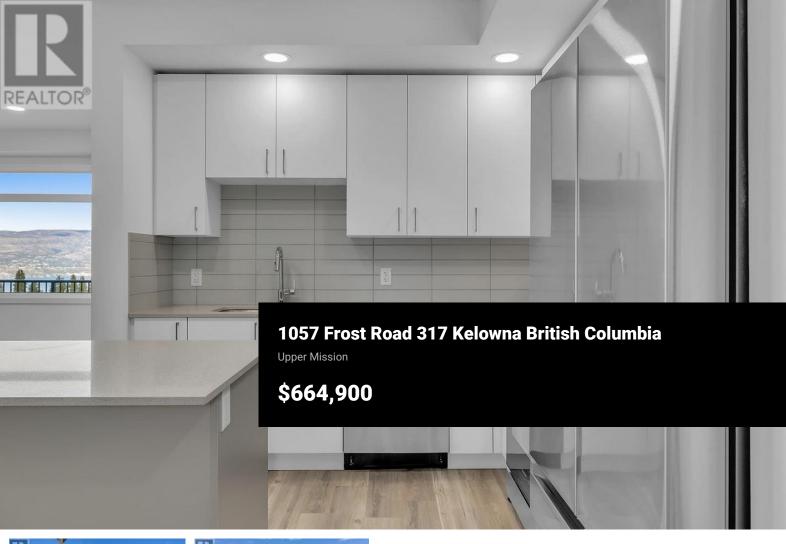

\*In-Building Presentation Centre Open Saturdays & Sundays 12-3pm at 101-1057 Frost Road!\* Introducing Ascent, Upper Mission's first condo community, where you can live right with everything you need within reach. This bright corner unit features a contemporary interior and a thoughtfully designed layout. The living room and dining area flow through to the kitchen, which includes a quartz countertop and island, stainless steel appliances, a subway tile backsplash, and soft-close cabinets and drawers. Step outside to enjoy your 200+ sq. ft. patio, perfect for relaxing or dining outdoors. The primary bedroom has an attached ensuite with quartz counters and a glass shower stall, featuring finishes that seamlessly tie in with the rest of the home. Two additional generously sized bedrooms, a full bathroom with a tub, and a large laundry room which can double as extra storage space complete the home. Living at Ascent means enjoying access to the community clubhouse, complete with a gym, games area, kitchen, patio, and more. Located in the Upper Mission, Ascent is just steps from Mission Village at The Ponds, with public transit, hiking and biking trails, wineries, and beaches all just minutes away. Built by Highstreet, this Carbon-Free Home comes with double warranty, meets the highest BC Energy Step Code standards, and features built-in leak detection for added peace of mind. Plus...