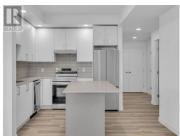

\*In-Building Presentation Centre Open Saturdays & Sundays 12-3pm at 101-1057 Frost Road!\* Introducing Ascent, Upper Mission's first condo community, where you can live right with everything you need within reach. This bright corner unit features a contemporary interior and a thoughtfully designed layout. The living room and dining area flow through to the kitchen, which includes a quartz countertop and island, stainless steel appliances, a subway tile backsplash, and soft-close cabinets and drawers. Step outside to enjoy your 200+ sq. ft. patio, perfect for relaxing or dining outdoors. The primary bedroom has an attached ensuite with quartz counters and a glass shower stall, featuring finishes that seamlessly tie in with the rest of the home. Two additional generously sized bedrooms, a full bathroom with a tub, and a large laundry room which can double as extra storage space complete the home. Living at Ascent means enjoying access to the community clubhouse, complete with a gym, games area, kitchen, patio, and more. Located in the Upper Mission, Ascent is just steps from Mission Village at The Ponds, with public transit, hiking and biking trails, wineries, and beaches all just minutes away. Built by Highstreet, this Carbon-Free Home comes with double warranty, meets the highest BC Energy Step Code standards, and features built-in leak detection for added peace of mind. Plus...