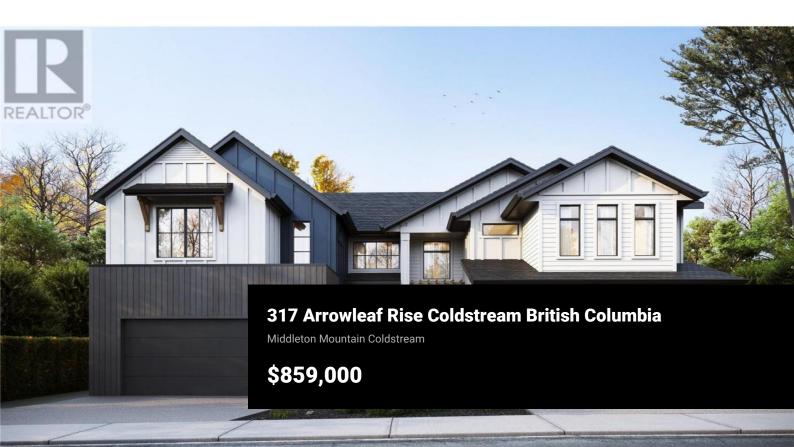

duplexes on scenic Middleton Mountain! Featuring 4 bedrooms, 4 bathrooms, and a legal one-bedroom walkout basement suite, this fully finished home offers luxury at every turn. The contemporary design highlights exquisite finishes and fixtures, with the main level perfectly tailored for living, dining, and entertaining. Upstairs, all bedrooms are thoughtfully situated for convenience, including the primary suite, which boasts a spacious walk-in closet and a lavish 5-piece ensuite complete with dual sinks, a soaker tub, and a glassenclosed shower. Nestled in Coldstream, this home enjoys easy access to nearly 30 acres of trails at Middleton Mountain Park and is a short drive from Vernon. Ideal for families, the community is known for its friendly atmosphere and excellent schools. Outdoor enthusiasts will relish nearby top-tier ski resorts, renowned wineries, and picturesque beaches. Crafted with precision and care, this home reflects the exceptional quality and attention to detail that Gibson Custom Homes is celebrated for. Make it yours today! Please note, the images displayed are artistic renderings for illustrative purposes only and may include features that are not standard in base models. Project specifications, finishes, and features are subject to change. (id:6769)