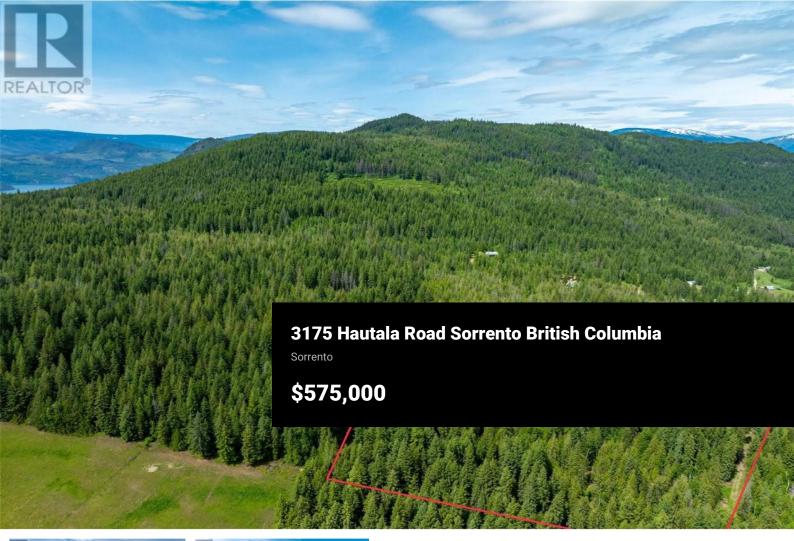

Welcome to 3175 Hautala Rd, located within the peaceful community of White Lake, BC. This very private, 10-acre property is located at the end of a quiet nothrough road, just minutes from the scenic shores of White Lake, a lake well known for excellent fly fishing with an abundance of wild life. This desirable parcel presents excellent opportunities for subdivision and/or other development, as it is not within the Agricultural Land Reserve (ALR) and has no municipal zoning. There is direct access to a public road Right of Way (ROW) along the entire front boundary of the property. The Property is well treed and has level and upland areas, many open trails and is completely fenced around the perimeter. This lot is truly a nature lovers paradise! Schedule a viewing today to see first-hand the opportunities this property offers. (id:6769)